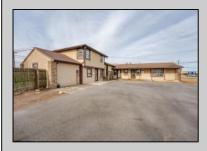

## **COMMENTS**

Exceptional commercial property in a prime location! Situated on a highly visible corner lot with over 36,000+- cars passing daily, this property offers approximately 3,500 sq. ft. of flexible space in the heart of Somers Point\'s General Business (GB) zone. The ground floor features an open layout that can be divided into separate offices, with two entrances, plus a rear retail/office space. The second floor includes additional office space and a full bathroom, ideal for various business needs. The GB zoning allows for a wide range of uses, including retail shops, professional offices, restaurants, beauty salons, health clubs, and more. With its unbeatable location across from the new Chick-fil-A and Panera Bread, ample parking, and easy access to major roadways, this property is perfect for businesses looking to capitalize on high traffic and strong local growth. Don\'t miss this incredible opportunity to bring your business vision to life! Schedule your tour today and explore the potential of this outstanding commercial property.