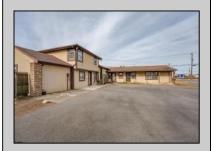

## **COMMENTS**

Exceptional commercial property in a prime location! Situated on a highly visible corner lot with over 36,000+- cars passing daily, this property offers approximately 3,500 sq. ft. of flexible space in the heart of Somers Point\'s General Business (GB) zone. The ground floor features an open layout that can be divided into separate offices, with two entrances, plus a rear retail/office space. The second floor includes additional office space and a full bathroom, ideal for various business needs. The GB zoning allows for a wide range of uses, including retail shops, professional offices, restaurants, beauty salons, health clubs, and more. With its unbeatable location across from the new Chick-fil-A and Panera Bread, ample parking, and easy access to major roadways, this property is perfect for businesses looking to capitalize on high traffic and strong local growth. Don\'t miss this incredible opportunity to bring your business vision to life! Schedule your tour today and explore the potential of this outstanding commercial property.