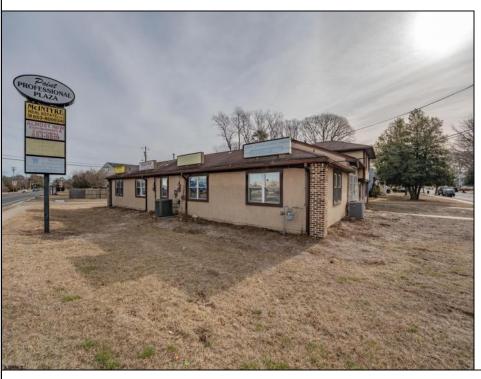

## **COMMENTS**

Exceptional commercial property in a prime location! Situated on a highly visible corner lot with over 36,000+- cars passing daily, this property offers approximately 3,500 sq. ft. of flexible space in the heart of Somers Point\'s General Business (GB) zone. The ground floor features an open layout that can be divided into separate offices, with two entrances, plus a rear retail/office space. The second floor includes additional office space and a full bathroom, ideal for various business needs. The GB zoning allows for a wide range of uses, including retail shops, professional offices, restaurants, beauty salons, health clubs, and more. With its unbeatable location across from the new Chick-fil-A and Panera Bread, ample parking, and easy access to major roadways, this property is perfect for businesses looking to capitalize on high traffic and strong local growth. Don\'t miss this incredible opportunity to bring your business vision to life! Schedule your tour today and explore the potential of this outstanding commercial property.

## **PROPERTY DETAILS**

| Exterior | Heating     | Cooling | HotWater |
|----------|-------------|---------|----------|
| Stucco   | Gas-Natural | Central | Gas      |

Ask for Marianne Johnsen Berger Realty Inc 3160 Asbury Avenue, Ocean City Call: 609-399-0076