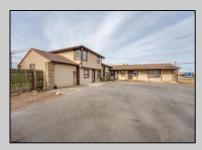

## **COMMENTS**

Exceptional commercial property in a prime location! Situated on a highly visible corner lot with over 36,000+- cars passing daily, this property offers approximately 3,500 sq. ft. of flexible space in the heart of Somers Point\'s General Business (GB) zone. The ground floor features an open layout that can be divided into separate offices, with two entrances, plus a rear retail/office space. The second floor includes additional office space and a full bathroom, ideal for various business needs. The GB zoning allows for a wide range of uses, including retail shops, professional offices, restaurants, beauty salons, health clubs, and more. With its unbeatable location across from the new Chick-fil-A and Panera Bread, ample parking, and easy access to major roadways, this property is perfect for businesses looking to capitalize on high traffic and strong local growth. Don\'t miss this incredible opportunity to bring your business vision to life! Schedule your tour today and explore the potential of this outstanding commercial property.