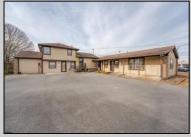

## **COMMENTS**

Exceptional commercial property in a prime location! Situated on a highly visible corner lot with over 36,000+- cars passing daily, this property offers approximately 3,500 sq. ft. of flexible space in the heart of Somers Point\'s General Business (GB) zone. The ground floor features an open layout that can be divided into separate offices, with two entrances, plus a rear retail/office space. The second floor includes additional office space and a full bathroom, ideal for various business needs. The GB zoning allows for a wide range of uses, including retail shops, professional offices, restaurants, beauty salons, health clubs, and more. With its unbeatable location across from the new Chick-fil-A and Panera Bread, ample parking, and easy access to major roadways, this property is perfect for businesses looking to capitalize on high traffic and strong local growth. Don\'t miss this incredible opportunity to bring your business vision to life! Schedule your tour today and explore the potential of this outstanding commercial property.