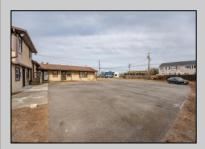

## **COMMENTS**

Exceptional commercial property in a prime location! Situated on a highly visible corner lot with over 36,000+- cars passing daily, this property offers approximately 3,500 sq. ft. of flexible space in the heart of Somers Point\'s General Business (GB) zone. The ground floor features an open layout that can be divided into separate offices, with two entrances, plus a rear retail/office space. The second floor includes additional office space and a full bathroom, ideal for various business needs. The GB zoning allows for a wide range of uses, including retail shops, professional offices, restaurants, beauty salons, health clubs, and more. With its unbeatable location across from the new Chick-fil-A and Panera Bread, ample parking, and easy access to major roadways, this property is perfect for businesses looking to capitalize on high traffic and strong local growth. Don\'t miss this incredible opportunity to bring your business vision to life! Schedule your tour today and explore the potential of this outstanding commercial property.