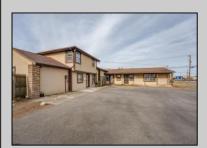

## **COMMENTS**

Exceptional commercial property in a prime location! Situated on a highly visible corner lot with over 36,000+- cars passing daily, this property offers approximately 3,500 sq. ft. of flexible space in the heart of Somers Point\'s General Business (GB) zone. The ground floor features an open layout that can be divided into separate offices, with two entrances, plus a rear retail/office space. The second floor includes additional office space and a full bathroom, ideal for various business needs. The GB zoning allows for a wide range of uses, including retail shops, professional offices, restaurants, beauty salons, health clubs, and more. With its unbeatable location across from the new Chick-fil-A and Panera Bread, ample parking, and easy access to major roadways, this property is perfect for businesses looking to capitalize on high traffic and strong local growth. Don\'t miss this incredible opportunity to bring your business vision to life! Schedule your tour today and explore the potential of this outstanding commercial property.