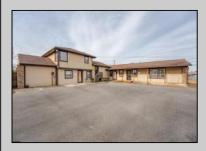

## **COMMENTS**

Exceptional commercial property in a prime location! Situated on a highly visible corner lot with over 36,000+- cars passing daily, this property offers approximately 3,500 sq. ft. of flexible space in the heart of Somers Point\'s General Business (GB) zone. The ground floor features an open layout that can be divided into separate offices, with two entrances, plus a rear retail/office space. The second floor includes additional office space and a full bathroom, ideal for various business needs. The GB zoning allows for a wide range of uses, including retail shops, professional offices, restaurants, beauty salons, health clubs, and more. With its unbeatable location across from the new Chick-fil-A and Panera Bread, ample parking, and easy access to major roadways, this property is perfect for businesses looking to capitalize on high traffic and strong local growth. Don\'t miss this incredible opportunity to bring your business vision to life! Schedule your tour today and explore the potential of this outstanding commercial property.