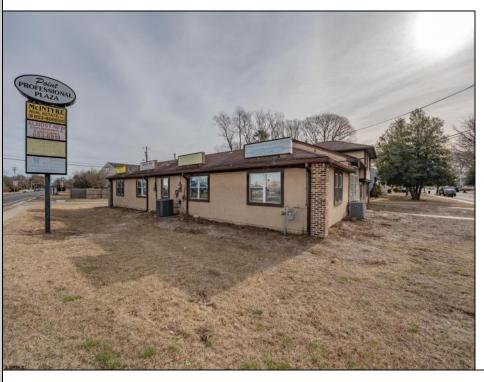

## **COMMENTS**

Exceptional commercial property in a prime location! Situated on a highly visible corner lot with over 36,000+- cars passing daily, this property offers approximately 3,500 sq. ft. of flexible space in the heart of Somers Point\'s General Business (GB) zone. The ground floor features an open layout that can be divided into separate offices, with two entrances, plus a rear retail/office space. The second floor includes additional office space and a full bathroom, ideal for various business needs. The GB zoning allows for a wide range of uses, including retail shops, professional offices, restaurants, beauty salons, health clubs, and more. With its unbeatable location across from the new Chick-fil-A and Panera Bread, ample parking, and easy access to major roadways, this property is perfect for businesses looking to capitalize on high traffic and strong local growth. Don\'t miss this incredible opportunity to bring your business vision to life! Schedule your tour today and explore the potential of this outstanding commercial property.