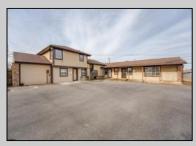

## **COMMENTS**

Exceptional commercial property in a prime location! Situated on a highly visible corner lot with over 36,000+- cars passing daily, this property offers approximately 3,500 sq. ft. of flexible space in the heart of Somers Point\'s General Business (GB) zone. The ground floor features an open layout that can be divided into separate offices, with two entrances, plus a rear retail/office space. The second floor includes additional office space and a full bathroom, ideal for various business needs. The GB zoning allows for a wide range of uses, including retail shops, professional offices, restaurants, beauty salons, health clubs, and more. With its unbeatable location across from the new Chick-fil-A and Panera Bread, ample parking, and easy access to major roadways, this property is perfect for businesses looking to capitalize on high traffic and strong local growth. Don\'t miss this incredible opportunity to bring your business vision to life! Schedule your tour today and explore the potential of this outstanding commercial property.