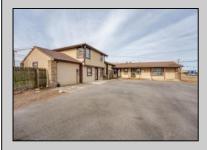

## **COMMENTS**

Exceptional commercial property in a prime location! Situated on a highly visible corner lot with over 36,000+- cars passing daily, this property offers approximately 3,500 sq. ft. of flexible space in the heart of Somers Point\'s General Business (GB) zone. The ground floor features an open layout that can be divided into separate offices, with two entrances, plus a rear retail/office space. The second floor includes additional office space and a full bathroom, ideal for various business needs. The GB zoning allows for a wide range of uses, including retail shops, professional offices, restaurants, beauty salons, health clubs, and more. With its unbeatable location across from the new Chick-fil-A and Panera Bread, ample parking, and easy access to major roadways, this property is perfect for businesses looking to capitalize on high traffic and strong local growth. Don\'t miss this incredible opportunity to bring your business vision to life! Schedule your tour today and explore the potential of this outstanding commercial property.