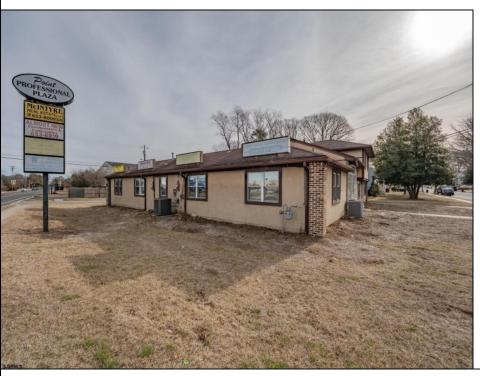

## **COMMENTS**

Exceptional commercial property in a prime location! Situated on a highly visible corner lot with over 36,000+- cars passing daily, this property offers approximately 3,500 sq. ft. of flexible space in the heart of Somers Point\'s General Business (GB) zone. The ground floor features an open layout that can be divided into separate offices, with two entrances, plus a rear retail/office space. The second floor includes additional office space and a full bathroom, ideal for various business needs. The GB zoning allows for a wide range of uses, including retail shops, professional offices, restaurants, beauty salons, health clubs, and more. With its unbeatable location across from the new Chick-fil-A and Panera Bread, ample parking, and easy access to major roadways, this property is perfect for businesses looking to capitalize on high traffic and strong local growth. Don\'t miss this incredible opportunity to bring your business vision to life! Schedule your tour today and explore the potential of this outstanding commercial property.