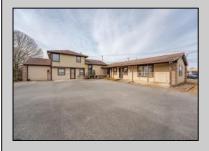

## **COMMENTS**

Exceptional commercial property in a prime location! Situated on a highly visible corner lot with over 36,000+- cars passing daily, this property offers approximately 3,500 sq. ft. of flexible space in the heart of Somers Point\'s General Business (GB) zone. The ground floor features an open layout that can be divided into separate offices, with two entrances, plus a rear retail/office space. The second floor includes additional office space and a full bathroom, ideal for various business needs. The GB zoning allows for a wide range of uses, including retail shops, professional offices, restaurants, beauty salons, health clubs, and more. With its unbeatable location across from the new Chick-fil-A and Panera Bread, ample parking, and easy access to major roadways, this property is perfect for businesses looking to capitalize on high traffic and strong local growth. Don\'t miss this incredible opportunity to bring your business vision to life! Schedule your tour today and explore the potential of this outstanding commercial property.