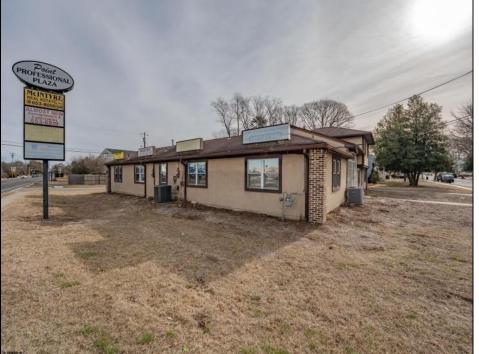

## **COMMENTS**

Exceptional commercial property in a prime location! Situated on a highly visible corner lot with over 36,000+- cars passing daily, this property offers approximately 3,500 sq. ft. of flexible space in the heart of Somers Point\'s General Business (GB) zone. The ground floor features an open layout that can be divided into separate offices, with two entrances, plus a rear retail/office space. The second floor includes additional office space and a full bathroom, ideal for various business needs. The GB zoning allows for a wide range of uses, including retail shops, professional offices, restaurants, beauty salons, health clubs, and more. With its unbeatable location across from the new Chick-fil-A and Panera Bread, ample parking, and easy access to major roadways, this property is perfect for businesses looking to capitalize on high traffic and strong local growth. Don\'t miss this incredible opportunity to bring your business vision to life! Schedule your tour today and explore the potential of this outstanding commercial property.

## PROPERTY DETAILS

Exterior Heating Cooling HotWater Stucco Gas-Natural Central Gas

Ask for Linda Watts
Berger Realty Inc
1670 Boardwalk, Ocean City
Call: 609-391-0500
Email to: ljw@bergerrealty.com