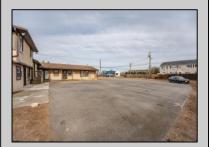

## **COMMENTS**

Exceptional commercial property in a prime location! Situated on a highly visible corner lot with over 36,000+- cars passing daily, this property offers approximately 3,500 sq. ft. of flexible space in the heart of Somers Point\'s General Business (GB) zone. The ground floor features an open layout that can be divided into separate offices, with two entrances, plus a rear retail/office space. The second floor includes additional office space and a full bathroom, ideal for various business needs. The GB zoning allows for a wide range of uses, including retail shops, professional offices, restaurants, beauty salons, health clubs, and more. With its unbeatable location across from the new Chick-fil-A and Panera Bread, ample parking, and easy access to major roadways, this property is perfect for businesses looking to capitalize on high traffic and strong local growth. Don\'t miss this incredible opportunity to bring your business vision to life! Schedule your tour today and explore the potential of this outstanding commercial property.