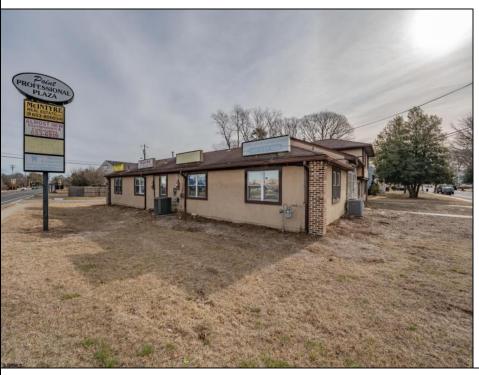

## **COMMENTS**

Exceptional commercial property in a prime location! Situated on a highly visible corner lot with over 36,000+- cars passing daily, this property offers approximately 3,500 sq. ft. of flexible space in the heart of Somers Point\'s General Business (GB) zone. The ground floor features an open layout that can be divided into separate offices, with two entrances, plus a rear retail/office space. The second floor includes additional office space and a full bathroom, ideal for various business needs. The GB zoning allows for a wide range of uses, including retail shops, professional offices, restaurants, beauty salons, health clubs, and more. With its unbeatable location across from the new Chick-fil-A and Panera Bread, ample parking, and easy access to major roadways, this property is perfect for businesses looking to capitalize on high traffic and strong local growth. Don\'t miss this incredible opportunity to bring your business vision to life! Schedule your tour today and explore the potential of this outstanding commercial property.

## PROPERTY DETAILS

Exterior Heating Cooling HotWater Stucco Gas-Natural Central Gas

Ask for Lori McCloskey
Berger Realty Inc
109 E 55th St., Ocean City
Call: 609-399-4211

Email to: lam@bergerrealty.com