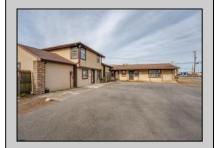

## **COMMENTS**

Exceptional commercial property in a prime location! Situated on a highly visible corner lot with over 36,000+- cars passing daily, this property offers approximately 3,500 sq. ft. of flexible space in the heart of Somers Point\'s General Business (GB) zone. The ground floor features an open layout that can be divided into separate offices, with two entrances, plus a rear retail/office space. The second floor includes additional office space and a full bathroom, ideal for various business needs. The GB zoning allows for a wide range of uses, including retail shops, professional offices, restaurants, beauty salons, health clubs, and more. With its unbeatable location across from the new Chick-fil-A and Panera Bread, ample parking, and easy access to major roadways, this property is perfect for businesses looking to capitalize on high traffic and strong local growth. Don\'t miss this incredible opportunity to bring your business vision to life! Schedule your tour today and explore the potential of this outstanding commercial property.