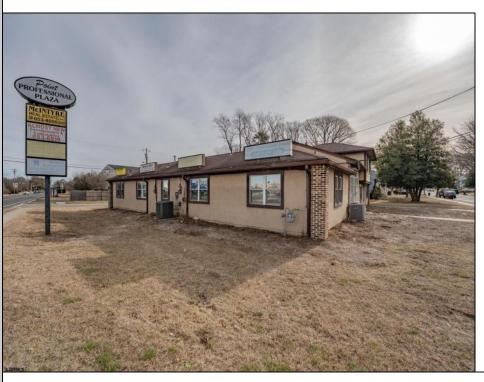

## **COMMENTS**

Exceptional commercial property in a prime location! Situated on a highly visible corner lot with over 36,000+- cars passing daily, this property offers approximately 3,500 sq. ft. of flexible space in the heart of Somers Point\'s General Business (GB) zone. The ground floor features an open layout that can be divided into separate offices, with two entrances, plus a rear retail/office space. The second floor includes additional office space and a full bathroom, ideal for various business needs. The GB zoning allows for a wide range of uses, including retail shops, professional offices, restaurants, beauty salons, health clubs, and more. With its unbeatable location across from the new Chick-fil-A and Panera Bread, ample parking, and easy access to major roadways, this property is perfect for businesses looking to capitalize on high traffic and strong local growth. Don\'t miss this incredible opportunity to bring your business vision to life! Schedule your tour today and explore the potential of this outstanding commercial property.

## PROPERTY DETAILS

Exterior Heating Cooling HotWater Stucco Gas-Natural Central Gas

Ask for Kevin Halliday
Berger Realty Inc
109 E 55th St., Ocean City
Call: 609-399-4211

Email to: keh@bergerrealty.com