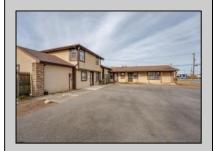

## **COMMENTS**

Exceptional commercial property in a prime location! Situated on a highly visible corner lot with over 36,000+- cars passing daily, this property offers approximately 3,500 sq. ft. of flexible space in the heart of Somers Point\'s General Business (GB) zone. The ground floor features an open layout that can be divided into separate offices, with two entrances, plus a rear retail/office space. The second floor includes additional office space and a full bathroom, ideal for various business needs. The GB zoning allows for a wide range of uses, including retail shops, professional offices, restaurants, beauty salons, health clubs, and more. With its unbeatable location across from the new Chick-fil-A and Panera Bread, ample parking, and easy access to major roadways, this property is perfect for businesses looking to capitalize on high traffic and strong local growth. Don\'t miss this incredible opportunity to bring your business vision to life! Schedule your tour today and explore the potential of this outstanding commercial property.