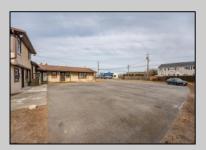

## **COMMENTS**

Exceptional commercial property in a prime location! Situated on a highly visible corner lot with over 36,000+- cars passing daily, this property offers approximately 3,500 sq. ft. of flexible space in the heart of Somers Point\'s General Business (GB) zone. The ground floor features an open layout that can be divided into separate offices, with two entrances, plus a rear retail/office space. The second floor includes additional office space and a full bathroom, ideal for various business needs. The GB zoning allows for a wide range of uses, including retail shops, professional offices, restaurants, beauty salons, health clubs, and more. With its unbeatable location across from the new Chick-fil-A and Panera Bread, ample parking, and easy access to major roadways, this property is perfect for businesses looking to capitalize on high traffic and strong local growth. Don\'t miss this incredible opportunity to bring your business vision to life! Schedule your tour today and explore the potential of this outstanding commercial property.