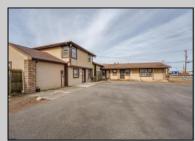

## COMMENTS

Exceptional commercial property in a prime location! Situated on a highly visible corner lot with over 36,000+- cars passing daily, this property offers approximately 3,500 sq. ft. of flexible space in the heart of Somers Point\'s General Business (GB) zone. The ground floor features an open layout that can be divided into separate offices, with two entrances, plus a rear retail/office space. The second floor includes additional office space and a full bathroom, ideal for various business needs. The GB zoning allows for a wide range of uses, including retail shops, professional offices, restaurants, beauty salons, health clubs, and more. With its unbeatable location across from the new Chick-fil-A and Panera Bread, ample parking, and easy access to major roadways, this property is perfect for businesses looking to capitalize on high traffic and strong local growth. Don\'t miss this incredible opportunity to bring your business vision to life! Schedule your tour today and explore the potential of this outstanding commercial property.