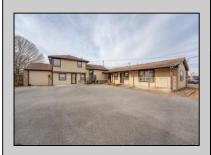

## COMMENTS

Exceptional commercial property in a prime location! Situated on a highly visible corner lot with over 36,000+- cars passing daily, this property offers approximately 3,500 sq. ft. of flexible space in the heart of Somers Point\'s General Business (GB) zone. The ground floor features an open layout that can be divided into separate offices, with two entrances, plus a rear retail/office space. The second floor includes additional office space and a full bathroom, ideal for various business needs. The GB zoning allows for a wide range of uses, including retail shops, professional offices, restaurants, beauty salons, health clubs, and more. With its unbeatable location across from the new Chick-fil-A and Panera Bread, ample parking, and easy access to major roadways, this property is perfect for businesses looking to capitalize on high traffic and strong local growth. Don\'t miss this incredible opportunity to bring your business vision to life! Schedule your tour today and explore the potential of this outstanding commercial property.