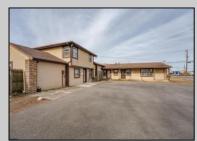

## COMMENTS

Exceptional commercial property in a prime location! Situated on a highly visible corner lot with over 36,000+- cars passing daily, this property offers approximately 3,500 sq. ft. of flexible space in the heart of Somers Point\'s General Business (GB) zone. The ground floor features an open layout that can be divided into separate offices, with two entrances, plus a rear retail/office space. The second floor includes additional office space and a full bathroom, ideal for various business needs. The GB zoning allows for a wide range of uses, including retail shops, professional offices, restaurants, beauty salons, health clubs, and more. With its unbeatable location across from the new Chick-fil-A and Panera Bread, ample parking, and easy access to major roadways, this property is perfect for businesses looking to capitalize on high traffic and strong local growth. Don\'t miss this incredible opportunity to bring your business vision to life!