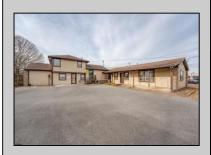

## COMMENTS

Exceptional commercial property in a prime location! Situated on a highly visible corner lot with over 36,000+- cars passing daily, this property offers approximately 3,500 sq. ft. of flexible space in the heart of Somers Point\'s General Business (GB) zone. The ground floor features an open layout that can be divided into separate offices, with two entrances, plus a rear retail/office space. The second floor includes additional office space and a full bathroom, ideal for various business needs. The GB zoning allows for a wide range of uses, including retail shops, professional offices, restaurants, beauty salons, health clubs, and more. With its unbeatable location across from the new Chick-fil-A and Panera Bread, ample parking, and easy access to major roadways, this property is perfect for businesses looking to capitalize on high traffic and strong local growth. Don\'t miss this incredible opportunity to bring your business vision to life!