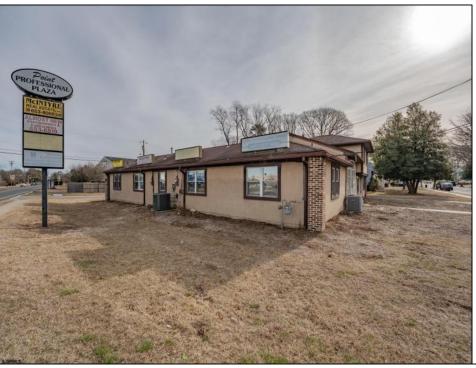

## COMMENTS

Exceptional commercial property in a prime location! Situated on a highly visible corner lot with over 36,000+- cars passing daily, this property offers approximately 3,500 sq. ft. of flexible space in the heart of Somers Point\'s General Business (GB) zone. The ground floor features an open layout that can be divided into separate offices, with two entrances, plus a rear retail/office space. The second floor includes additional office space and a full bathroom, ideal for various business needs. The GB zoning allows for a wide range of uses, including retail shops, professional offices, restaurants, beauty salons, health clubs, and more. With its unbeatable location across from the new Chick-fil-A and Panera Bread, ample parking, and easy access to major roadways, this property is perfect for businesses looking to capitalize on high traffic and strong local growth. Don\'t miss this incredible opportunity to bring your business vision to life!