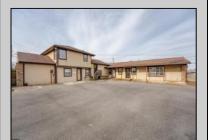

## COMMENTS

Exceptional commercial property in a prime location! Situated on a highly visible corner lot with over 36,000+- cars passing daily, this property offers approximately 3,500 sq. ft. of flexible space in the heart of Somers Point\'s General Business (GB) zone. The ground floor features an open layout that can be divided into separate offices, with two entrances, plus a rear retail/office space. The second floor includes additional office space and a full bathroom, ideal for various business needs. The GB zoning allows for a wide range of uses, including retail shops, professional offices, restaurants, beauty salons, health clubs, and more. With its unbeatable location across from the new Chick-fil-A and Panera Bread, ample parking, and easy access to major roadways, this property is perfect for businesses looking to capitalize on high traffic and strong local growth. Don\'t miss this incredible opportunity to bring your business vision to life!