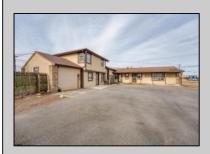

## COMMENTS

Exceptional commercial property in a prime location! Situated on a highly visible corner lot with over 36,000+- cars passing daily, this property offers approximately 3,500 sq. ft. of flexible space in the heart of Somers Point\'s General Business (GB) zone. The ground floor features an open layout that can be divided into separate offices, with two entrances, plus a rear retail/office space. The second floor includes additional office space and a full bathroom, ideal for various business needs. The GB zoning allows for a wide range of uses, including retail shops, professional offices, restaurants, beauty salons, health clubs, and more. With its unbeatable location across from the new Chick-fil-A and Panera Bread, ample parking, and easy access to major roadways, this property is perfect for businesses looking to capitalize on high traffic and strong local growth. Don\'t miss this incredible opportunity to bring your business vision to life!