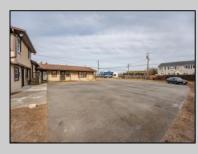

## COMMENTS

Exceptional commercial property in a prime location! Situated on a highly visible corner lot with over 36,000+- cars passing daily, this property offers approximately 3,500 sq. ft. of flexible space in the heart of Somers Point\'s General Business (GB) zone. The ground floor features an open layout that can be divided into separate offices, with two entrances, plus a rear retail/office space. The second floor includes additional office space and a full bathroom, ideal for various business needs. The GB zoning allows for a wide range of uses, including retail shops, professional offices, restaurants, beauty salons, health clubs, and more. With its unbeatable location across from the new Chick-fil-A and Panera Bread, ample parking, and easy access to major roadways, this property is perfect for businesses looking to capitalize on high traffic and strong local growth. Don\'t miss this incredible opportunity to bring your business vision to life! Schedule your tour today and explore the potential of this outstanding commercial property.