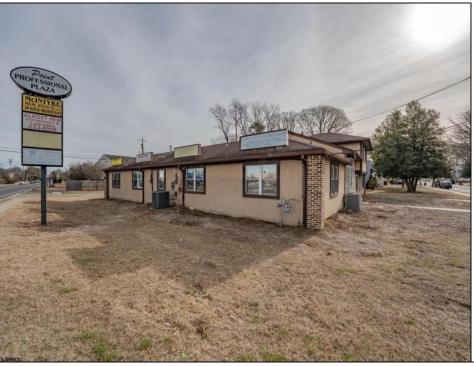

## COMMENTS

Exceptional commercial property in a prime location! Situated on a highly visible corner lot with over 36,000+- cars passing daily, this property offers approximately 3,500 sq. ft. of flexible space in the heart of Somers Point\'s General Business (GB) zone. The ground floor features an open layout that can be divided into separate offices, with two entrances, plus a rear retail/office space. The second floor includes additional office space and a full bathroom, ideal for various business needs. The GB zoning allows for a wide range of uses, including retail shops, professional offices, restaurants, beauty salons, health clubs, and more. With its unbeatable location across from the new Chick-fil-A and Panera Bread, ample parking, and easy access to major roadways, this property is perfect for businesses looking to capitalize on high traffic and strong local growth. Don\'t miss this incredible opportunity to bring your business vision to life! Schedule your tour today and explore the potential of this outstanding commercial property.