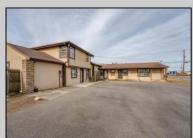

## COMMENTS

Exceptional commercial property in a prime location! Situated on a highly visible corner lot with over 36,000+- cars passing daily, this property offers approximately 3,500 sq. ft. of flexible space in the heart of Somers Point\'s General Business (GB) zone. The ground floor features an open layout that can be divided into separate offices, with two entrances, plus a rear retail/office space. The second floor includes additional office space and a full bathroom, ideal for various business needs. The GB zoning allows for a wide range of uses, including retail shops, professional offices, restaurants, beauty salons, health clubs, and more. With its unbeatable location across from the new Chick-fil-A and Panera Bread, ample parking, and easy access to major roadways, this property is perfect for businesses looking to capitalize on high traffic and strong local growth. Don\'t miss this incredible opportunity to bring your business vision to life! Schedule your tour today and explore the potential of this outstanding commercial property.