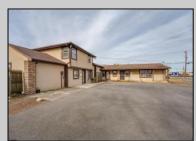

## COMMENTS

Exceptional commercial property in a prime location! Situated on a highly visible corner lot with over 36,000+- cars passing daily, this property offers approximately 3,500 sq. ft. of flexible space in the heart of Somers Point\'s General Business (GB) zone. The ground floor features an open layout that can be divided into separate offices, with two entrances, plus a rear retail/office space. The second floor includes additional office space and a full bathroom, ideal for various business needs. The GB zoning allows for a wide range of uses, including retail shops, professional offices, restaurants, beauty salons, health clubs, and more. With its unbeatable location across from the new Chick-fil-A and Panera Bread, ample parking, and easy access to major roadways, this property is perfect for businesses looking to capitalize on high traffic and strong local growth. Don\'t miss this incredible opportunity to bring your business vision to life! Schedule your tour today and explore the potential of this outstanding commercial property.