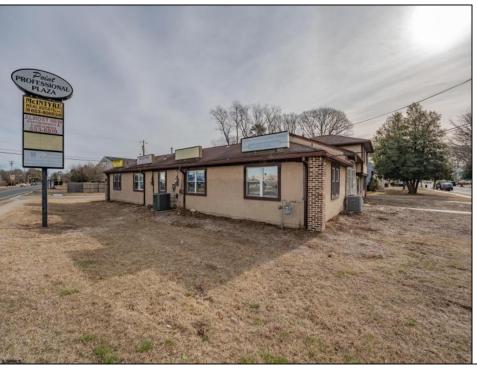

## COMMENTS

Exceptional commercial property in a prime location! Situated on a highly visible corner lot with over 36,000+- cars passing daily, this property offers approximately 3,500 sq. ft. of flexible space in the heart of Somers Point\'s General Business (GB) zone. The ground floor features an open layout that can be divided into separate offices, with two entrances, plus a rear retail/office space. The second floor includes additional office space and a full bathroom, ideal for various business needs. The GB zoning allows for a wide range of uses, including retail shops, professional offices, restaurants, beauty salons, health clubs, and more. With its unbeatable location across from the new Chick-fil-A and Panera Bread, ample parking, and easy access to major roadways, this property is perfect for businesses looking to capitalize on high traffic and strong local growth. Don\'t miss this incredible opportunity to bring your business vision to life! Schedule your tour today and explore the potential of this outstanding commercial property.