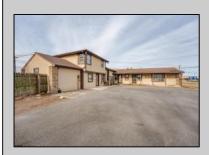

## COMMENTS

Exceptional commercial property in a prime location! Situated on a highly visible corner lot with over 36,000+- cars passing daily, this property offers approximately 3,500 sq. ft. of flexible space in the heart of Somers Point\'s General Business (GB) zone. The ground floor features an open layout that can be divided into separate offices, with two entrances, plus a rear retail/office space. The second floor includes additional office space and a full bathroom, ideal for various business needs. The GB zoning allows for a wide range of uses, including retail shops, professional offices, restaurants, beauty salons, health clubs, and more. With its unbeatable location across from the new Chick-fil-A and Panera Bread, ample parking, and easy access to major roadways, this property is perfect for businesses looking to capitalize on high traffic and strong local growth. Don\'t miss this incredible opportunity to bring your business vision to life! Schedule your tour today and explore the potential of this outstanding commercial property.