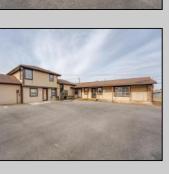

## **COMMENTS**

Exceptional commercial property in a prime location! Situated on a highly visible corner lot with over 36,000+- cars passing daily, this property offers approximately 3,500 sq. ft. of flexible space in the heart of Somers Point\'s General Business (GB) zone. The ground floor features an open layout that can be divided into separate offices, with two entrances, plus a rear retail/office space. The second floor includes additional office space and a full bathroom, ideal for various business needs. The GB zoning allows for a wide range of uses, including retail shops, professional offices, restaurants, beauty salons, health clubs, and more. With its unbeatable location across from the new Chick-fil-A and Panera Bread, ample parking, and easy access to major roadways, this property is perfect for businesses looking to capitalize on high traffic and strong local growth. Don\'t miss this incredible opportunity to bring your business vision to life! Schedule your tour today and explore the potential of this outstanding commercial property.