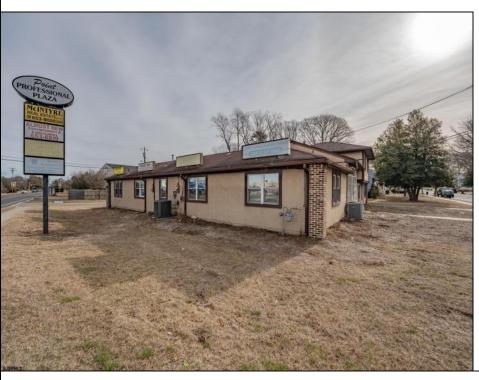

## **COMMENTS**

Exceptional commercial property in a prime location! Situated on a highly visible corner lot with over 36,000+- cars passing daily, this property offers approximately 3,500 sq. ft. of flexible space in the heart of Somers Point\'s General Business (GB) zone. The ground floor features an open layout that can be divided into separate offices, with two entrances, plus a rear retail/office space. The second floor includes additional office space and a full bathroom, ideal for various business needs. The GB zoning allows for a wide range of uses, including retail shops, professional offices, restaurants, beauty salons, health clubs, and more. With its unbeatable location across from the new Chick-fil-A and Panera Bread, ample parking, and easy access to major roadways, this property is perfect for businesses looking to capitalize on high traffic and strong local growth. Don\'t miss this incredible opportunity to bring your business vision to life! Schedule your tour today and explore the potential of this outstanding commercial property.

## PROPERTY DETAILS

Exterior Heating Cooling HotWater Stucco Gas-Natural Central Gas

Ask for Joanne Kelly Berger Realty Inc 1330 Bay Avenue, Ocean City Call: 609-391-1330 Email to: jmk@bergerrealty.com