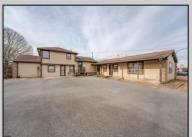

## **COMMENTS**

Exceptional commercial property in a prime location! Situated on a highly visible corner lot with over 36,000+- cars passing daily, this property offers approximately 3,500 sq. ft. of flexible space in the heart of Somers Point\'s General Business (GB) zone. The ground floor features an open layout that can be divided into separate offices, with two entrances, plus a rear retail/office space. The second floor includes additional office space and a full bathroom, ideal for various business needs. The GB zoning allows for a wide range of uses, including retail shops, professional offices, restaurants, beauty salons, health clubs, and more. With its unbeatable location across from the new Chick-fil-A and Panera Bread, ample parking, and easy access to major roadways, this property is perfect for businesses looking to capitalize on high traffic and strong local growth. Don\'t miss this incredible opportunity to bring your business vision to life! Schedule your tour today and explore the potential of this outstanding commercial property.