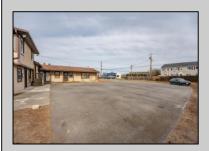

## **COMMENTS**

Exceptional commercial property in a prime location! Situated on a highly visible corner lot with over 36,000+- cars passing daily, this property offers approximately 3,500 sq. ft. of flexible space in the heart of Somers Point\'s General Business (GB) zone. The ground floor features an open layout that can be divided into separate offices, with two entrances, plus a rear retail/office space. The second floor includes additional office space and a full bathroom, ideal for various business needs. The GB zoning allows for a wide range of uses, including retail shops, professional offices, restaurants, beauty salons, health clubs, and more. With its unbeatable location across from the new Chick-fil-A and Panera Bread, ample parking, and easy access to major roadways, this property is perfect for businesses looking to capitalize on high traffic and strong local growth. Don\'t miss this incredible opportunity to bring your business vision to life! Schedule your tour today and explore the potential of this outstanding commercial property.