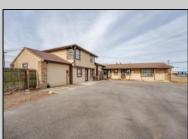

## **COMMENTS**

Exceptional commercial property in a prime location! Situated on a highly visible corner lot with over 36,000+- cars passing daily, this property offers approximately 3,500 sq. ft. of flexible space in the heart of Somers Point\'s General Business (GB) zone. The ground floor features an open layout that can be divided into separate offices, with two entrances, plus a rear retail/office space. The second floor includes additional office space and a full bathroom, ideal for various business needs. The GB zoning allows for a wide range of uses, including retail shops, professional offices, restaurants, beauty salons, health clubs, and more. With its unbeatable location across from the new Chick-fil-A and Panera Bread, ample parking, and easy access to major roadways, this property is perfect for businesses looking to capitalize on high traffic and strong local growth. Don\'t miss this incredible opportunity to bring your business vision to life! Schedule your tour today and explore the potential of this outstanding commercial property.