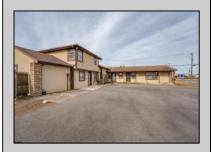

## **COMMENTS**

Exceptional commercial property in a prime location! Situated on a highly visible corner lot with over 36,000+- cars passing daily, this property offers approximately 3,500 sq. ft. of flexible space in the heart of Somers Point\'s General Business (GB) zone. The ground floor features an open layout that can be divided into separate offices, with two entrances, plus a rear retail/office space. The second floor includes additional office space and a full bathroom, ideal for various business needs. The GB zoning allows for a wide range of uses, including retail shops, professional offices, restaurants, beauty salons, health clubs, and more. With its unbeatable location across from the new Chick-fil-A and Panera Bread, ample parking, and easy access to major roadways, this property is perfect for businesses looking to capitalize on high traffic and strong local growth. Don\'t miss this incredible opportunity to bring your business vision to life! Schedule your tour today and explore the potential of this outstanding commercial property.