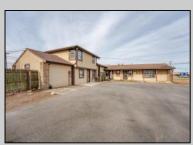

## **COMMENTS**

Exceptional commercial property in a prime location! Situated on a highly visible corner lot with over 36,000+- cars passing daily, this property offers approximately 3,500 sq. ft. of flexible space in the heart of Somers Point\'s General Business (GB) zone. The ground floor features an open layout that can be divided into separate offices, with two entrances, plus a rear retail/office space. The second floor includes additional office space and a full bathroom, ideal for various business needs. The GB zoning allows for a wide range of uses, including retail shops, professional offices, restaurants, beauty salons, health clubs, and more. With its unbeatable location across from the new Chick-fil-A and Panera Bread, ample parking, and easy access to major roadways, this property is perfect for businesses looking to capitalize on high traffic and strong local growth. Don\'t miss this incredible opportunity to bring your business vision to life! Schedule your tour today and explore the potential of this outstanding commercial property.

## PROPERTY DETAILS

Exterior Heating Cooling HotWater Stucco Gas-Natural Central Gas

Ask for J.K. Hepner, III Berger Realty Inc 3160 Asbury Avenue, Ocean City Call: 609-399-0076 Email to: jkh@bergerrealty.com