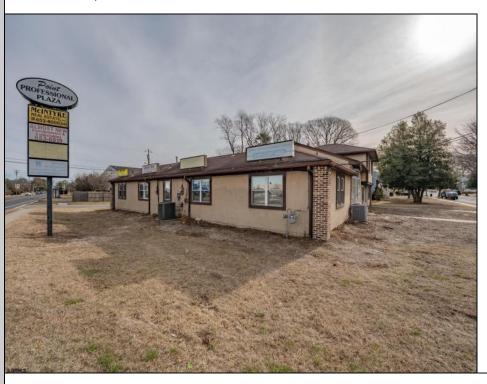

## **COMMENTS**

Exceptional commercial property in a prime location! Situated on a highly visible corner lot with over 36,000+- cars passing daily, this property offers approximately 3,500 sq. ft. of flexible space in the heart of Somers Point\'s General Business (GB) zone. The ground floor features an open layout that can be divided into separate offices, with two entrances, plus a rear retail/office space. The second floor includes additional office space and a full bathroom, ideal for various business needs. The GB zoning allows for a wide range of uses, including retail shops, professional offices, restaurants, beauty salons, health clubs, and more. With its unbeatable location across from the new Chick-fil-A and Panera Bread, ample parking, and easy access to major roadways, this property is perfect for businesses looking to capitalize on high traffic and strong local growth. Don\'t miss this incredible opportunity to bring your business vision to life! Schedule your tour today and explore the potential of this outstanding commercial property.