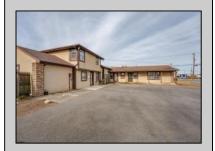

## **COMMENTS**

Exceptional commercial property in a prime location! Situated on a highly visible corner lot with over 36,000+- cars passing daily, this property offers approximately 3,500 sq. ft. of flexible space in the heart of Somers Point\'s General Business (GB) zone. The ground floor features an open layout that can be divided into separate offices, with two entrances, plus a rear retail/office space. The second floor includes additional office space and a full bathroom, ideal for various business needs. The GB zoning allows for a wide range of uses, including retail shops, professional offices, restaurants, beauty salons, health clubs, and more. With its unbeatable location across from the new Chick-fil-A and Panera Bread, ample parking, and easy access to major roadways, this property is perfect for businesses looking to capitalize on high traffic and strong local growth. Don\'t miss this incredible opportunity to bring your business vision to life! Schedule your tour today and explore the potential of this outstanding commercial property.