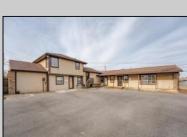

## **COMMENTS**

Exceptional commercial property in a prime location! Situated on a highly visible corner lot with over 36,000+- cars passing daily, this property offers approximately 3,500 sq. ft. of flexible space in the heart of Somers Point\'s General Business (GB) zone. The ground floor features an open layout that can be divided into separate offices, with two entrances, plus a rear retail/office space. The second floor includes additional office space and a full bathroom, ideal for various business needs. The GB zoning allows for a wide range of uses, including retail shops, professional offices, restaurants, beauty salons, health clubs, and more. With its unbeatable location across from the new Chick-fil-A and Panera Bread, ample parking, and easy access to major roadways, this property is perfect for businesses looking to capitalize on high traffic and strong local growth. Don\'t miss this incredible opportunity to bring your business vision to life! Schedule your tour today and explore the potential of this outstanding commercial property.