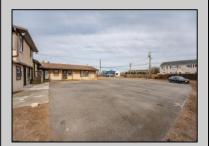

## **COMMENTS**

Exceptional commercial property in a prime location! Situated on a highly visible corner lot with over 36,000+- cars passing daily, this property offers approximately 3,500 sq. ft. of flexible space in the heart of Somers Point\'s General Business (GB) zone. The ground floor features an open layout that can be divided into separate offices, with two entrances, plus a rear retail/office space. The second floor includes additional office space and a full bathroom, ideal for various business needs. The GB zoning allows for a wide range of uses, including retail shops, professional offices, restaurants, beauty salons, health clubs, and more. With its unbeatable location across from the new Chick-fil-A and Panera Bread, ample parking, and easy access to major roadways, this property is perfect for businesses looking to capitalize on high traffic and strong local growth. Don\'t miss this incredible opportunity to bring your business vision to life! Schedule your tour today and explore the potential of this outstanding commercial property.