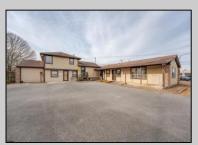

## **COMMENTS**

Exceptional commercial property in a prime location! Situated on a highly visible corner lot with over 36,000+- cars passing daily, this property offers approximately 3,500 sq. ft. of flexible space in the heart of Somers Point\'s General Business (GB) zone. The ground floor features an open layout that can be divided into separate offices, with two entrances, plus a rear retail/office space. The second floor includes additional office space and a full bathroom, ideal for various business needs. The GB zoning allows for a wide range of uses, including retail shops, professional offices, restaurants, beauty salons, health clubs, and more. With its unbeatable location across from the new Chick-fil-A and Panera Bread, ample parking, and easy access to major roadways, this property is perfect for businesses looking to capitalize on high traffic and strong local growth. Don\'t miss this incredible opportunity to bring your business vision to life! Schedule your tour today and explore the potential of this outstanding commercial property.