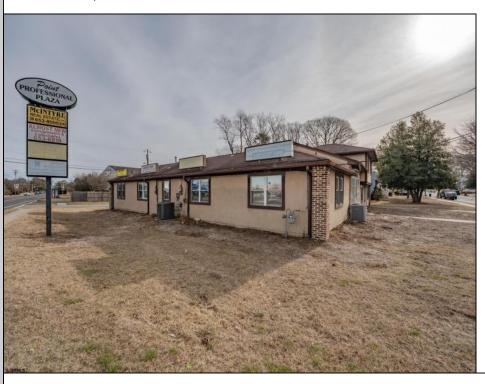

## **COMMENTS**

Exceptional commercial property in a prime location! Situated on a highly visible corner lot with over 36,000+- cars passing daily, this property offers approximately 3,500 sq. ft. of flexible space in the heart of Somers Point\'s General Business (GB) zone. The ground floor features an open layout that can be divided into separate offices, with two entrances, plus a rear retail/office space. The second floor includes additional office space and a full bathroom, ideal for various business needs. The GB zoning allows for a wide range of uses, including retail shops, professional offices, restaurants, beauty salons, health clubs, and more. With its unbeatable location across from the new Chick-fil-A and Panera Bread, ample parking, and easy access to major roadways, this property is perfect for businesses looking to capitalize on high traffic and strong local growth. Don\'t miss this incredible opportunity to bring your business vision to life! Schedule your tour today and explore the potential of this outstanding commercial property.