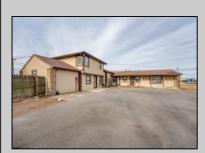

## **COMMENTS**

Exceptional commercial property in a prime location! Situated on a highly visible corner lot with over 36,000+- cars passing daily, this property offers approximately 3,500 sq. ft. of flexible space in the heart of Somers Point\'s General Business (GB) zone. The ground floor features an open layout that can be divided into separate offices, with two entrances, plus a rear retail/office space. The second floor includes additional office space and a full bathroom, ideal for various business needs. The GB zoning allows for a wide range of uses, including retail shops, professional offices, restaurants, beauty salons, health clubs, and more. With its unbeatable location across from the new Chick-fil-A and Panera Bread, ample parking, and easy access to major roadways, this property is perfect for businesses looking to capitalize on high traffic and strong local growth. Don\'t miss this incredible opportunity to bring your business vision to life! Schedule your tour today and explore the potential of this outstanding commercial property.