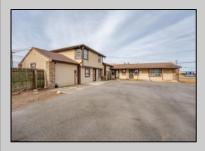

## **COMMENTS**

Exceptional commercial property in a prime location! Situated on a highly visible corner lot with over 36,000+- cars passing daily, this property offers approximately 3,500 sq. ft. of flexible space in the heart of Somers Point\'s General Business (GB) zone. The ground floor features an open layout that can be divided into separate offices, with two entrances, plus a rear retail/office space. The second floor includes additional office space and a full bathroom, ideal for various business needs. The GB zoning allows for a wide range of uses, including retail shops, professional offices, restaurants, beauty salons, health clubs, and more. With its unbeatable location across from the new Chick-fil-A and Panera Bread, ample parking, and easy access to major roadways, this property is perfect for businesses looking to capitalize on high traffic and strong local growth. Don\'t miss this incredible opportunity to bring your business vision to life! Schedule your tour today and explore the potential of this outstanding commercial property.