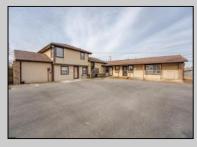

## **COMMENTS**

Exceptional commercial property in a prime location! Situated on a highly visible corner lot with over 36,000+- cars passing daily, this property offers approximately 3,500 sq. ft. of flexible space in the heart of Somers Point\'s General Business (GB) zone. The ground floor features an open layout that can be divided into separate offices, with two entrances, plus a rear retail/office space. The second floor includes additional office space and a full bathroom, ideal for various business needs. The GB zoning allows for a wide range of uses, including retail shops, professional offices, restaurants, beauty salons, health clubs, and more. With its unbeatable location across from the new Chick-fil-A and Panera Bread, ample parking, and easy access to major roadways, this property is perfect for businesses looking to capitalize on high traffic and strong local growth. Don\'t miss this incredible opportunity to bring your business vision to life! Schedule your tour today and explore the potential of this outstanding commercial property.