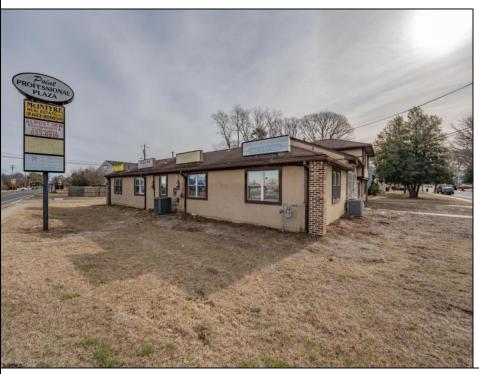

## **COMMENTS**

Exceptional commercial property in a prime location! Situated on a highly visible corner lot with over 36,000+- cars passing daily, this property offers approximately 3,500 sq. ft. of flexible space in the heart of Somers Point\'s General Business (GB) zone. The ground floor features an open layout that can be divided into separate offices, with two entrances, plus a rear retail/office space. The second floor includes additional office space and a full bathroom, ideal for various business needs. The GB zoning allows for a wide range of uses, including retail shops, professional offices, restaurants, beauty salons, health clubs, and more. With its unbeatable location across from the new Chick-fil-A and Panera Bread, ample parking, and easy access to major roadways, this property is perfect for businesses looking to capitalize on high traffic and strong local growth. Don\'t miss this incredible opportunity to bring your business vision to life! Schedule your tour today and explore the potential of this outstanding commercial property.

## **PROPERTY DETAILS**

Exterior Heating Cooling HotWater Stucco Gas-Natural Central Gas

Ask for Susan Goetz Berger Realty Inc 3160 Asbury Avenue, Ocean City Call: 609-399-0076

Email to: goe@bergerrealty.com