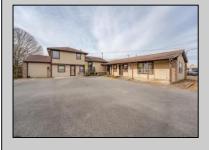

## **COMMENTS**

Exceptional commercial property in a prime location! Situated on a highly visible corner lot with over 36,000+- cars passing daily, this property offers approximately 3,500 sq. ft. of flexible space in the heart of Somers Point\'s General Business (GB) zone. The ground floor features an open layout that can be divided into separate offices, with two entrances, plus a rear retail/office space. The second floor includes additional office space and a full bathroom, ideal for various business needs. The GB zoning allows for a wide range of uses, including retail shops, professional offices, restaurants, beauty salons, health clubs, and more. With its unbeatable location across from the new Chick-fil-A and Panera Bread, ample parking, and easy access to major roadways, this property is perfect for businesses looking to capitalize on high traffic and strong local growth. Don\'t miss this incredible opportunity to bring your business vision to life! Schedule your tour today and explore the potential of this outstanding commercial property.