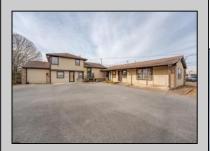

## **COMMENTS**

Exceptional commercial property in a prime location! Situated on a highly visible corner lot with over 36,000+- cars passing daily, this property offers approximately 3,500 sq. ft. of flexible space in the heart of Somers Point\'s General Business (GB) zone. The ground floor features an open layout that can be divided into separate offices, with two entrances, plus a rear retail/office space. The second floor includes additional office space and a full bathroom, ideal for various business needs. The GB zoning allows for a wide range of uses, including retail shops, professional offices, restaurants, beauty salons, health clubs, and more. With its unbeatable location across from the new Chick-fil-A and Panera Bread, ample parking, and easy access to major roadways, this property is perfect for businesses looking to capitalize on high traffic and strong local growth. Don\'t miss this incredible opportunity to bring your business vision to life! Schedule your tour today and explore the potential of this outstanding commercial property.

## PROPERTY DETAILS

Exterior Heating Cooling HotWater Stucco Gas-Natural Central Gas

Ask for Matthew Galownia
Berger Realty Inc
1670 Boardwalk, Ocean City
Call: 609-391-0500
Email to: gmj@bergerrealty.com