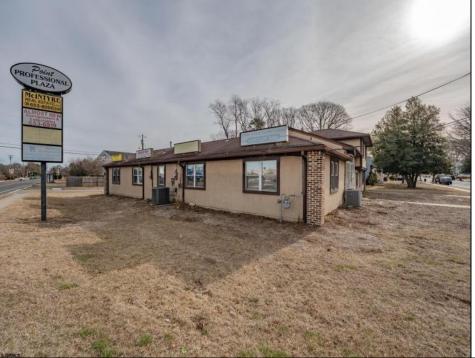

## **COMMENTS**

Exceptional commercial property in a prime location! Situated on a highly visible corner lot with over 36,000+- cars passing daily, this property offers approximately 3,500 sq. ft. of flexible space in the heart of Somers Point\'s General Business (GB) zone. The ground floor features an open layout that can be divided into separate offices, with two entrances, plus a rear retail/office space. The second floor includes additional office space and a full bathroom, ideal for various business needs. The GB zoning allows for a wide range of uses, including retail shops, professional offices, restaurants, beauty salons, health clubs, and more. With its unbeatable location across from the new Chick-fil-A and Panera Bread, ample parking, and easy access to major roadways, this property is perfect for businesses looking to capitalize on high traffic and strong local growth. Don\'t miss this incredible opportunity to bring your business vision to life! Schedule your tour today and explore the potential of this outstanding commercial property.

## PROPERTY DETAILS

Exterior Heating Cooling HotWater Stucco Gas-Natural Central Gas

Ask for Matthew Galownia
Berger Realty Inc
1670 Boardwalk, Ocean City
Call: 609-391-0500
Email to: gmj@bergerrealty.com