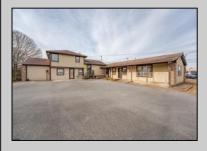

## **COMMENTS**

Exceptional commercial property in a prime location! Situated on a highly visible corner lot with over 36,000+- cars passing daily, this property offers approximately 3,500 sq. ft. of flexible space in the heart of Somers Point\'s General Business (GB) zone. The ground floor features an open layout that can be divided into separate offices, with two entrances, plus a rear retail/office space. The second floor includes additional office space and a full bathroom, ideal for various business needs. The GB zoning allows for a wide range of uses, including retail shops, professional offices, restaurants, beauty salons, health clubs, and more. With its unbeatable location across from the new Chick-fil-A and Panera Bread, ample parking, and easy access to major roadways, this property is perfect for businesses looking to capitalize on high traffic and strong local growth. Don\'t miss this incredible opportunity to bring your business vision to life! Schedule your tour today and explore the potential of this outstanding commercial property.