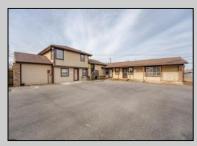

## **COMMENTS**

Exceptional commercial property in a prime location! Situated on a highly visible corner lot with over 36,000+- cars passing daily, this property offers approximately 3,500 sq. ft. of flexible space in the heart of Somers Point\'s General Business (GB) zone. The ground floor features an open layout that can be divided into separate offices, with two entrances, plus a rear retail/office space. The second floor includes additional office space and a full bathroom, ideal for various business needs. The GB zoning allows for a wide range of uses, including retail shops, professional offices, restaurants, beauty salons, health clubs, and more. With its unbeatable location across from the new Chick-fil-A and Panera Bread, ample parking, and easy access to major roadways, this property is perfect for businesses looking to capitalize on high traffic and strong local growth. Don\'t miss this incredible opportunity to bring your business vision to life! Schedule your tour today and explore the potential of this outstanding commercial property.