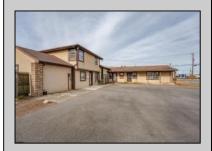

## **COMMENTS**

Exceptional commercial property in a prime location! Situated on a highly visible corner lot with over 36,000+- cars passing daily, this property offers approximately 3,500 sq. ft. of flexible space in the heart of Somers Point\'s General Business (GB) zone. The ground floor features an open layout that can be divided into separate offices, with two entrances, plus a rear retail/office space. The second floor includes additional office space and a full bathroom, ideal for various business needs. The GB zoning allows for a wide range of uses, including retail shops, professional offices, restaurants, beauty salons, health clubs, and more. With its unbeatable location across from the new Chick-fil-A and Panera Bread, ample parking, and easy access to major roadways, this property is perfect for businesses looking to capitalize on high traffic and strong local growth. Don\'t miss this incredible opportunity to bring your business vision to life! Schedule your tour today and explore the potential of this outstanding commercial property.