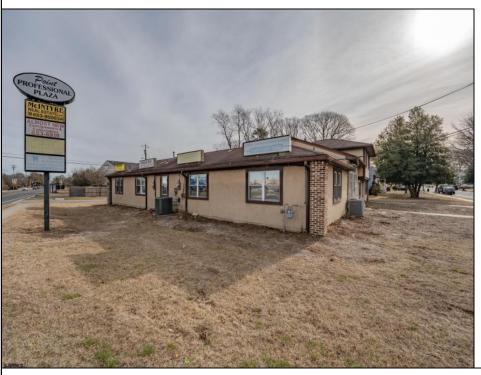

## **COMMENTS**

Exceptional commercial property in a prime location! Situated on a highly visible corner lot with over 36,000+- cars passing daily, this property offers approximately 3,500 sq. ft. of flexible space in the heart of Somers Point\'s General Business (GB) zone. The ground floor features an open layout that can be divided into separate offices, with two entrances, plus a rear retail/office space. The second floor includes additional office space and a full bathroom, ideal for various business needs. The GB zoning allows for a wide range of uses, including retail shops, professional offices, restaurants, beauty salons, health clubs, and more. With its unbeatable location across from the new Chick-fil-A and Panera Bread, ample parking, and easy access to major roadways, this property is perfect for businesses looking to capitalize on high traffic and strong local growth. Don\'t miss this incredible opportunity to bring your business vision to life! Schedule your tour today and explore the potential of this outstanding commercial property.

## **PROPERTY DETAILS**

| Exterior | Heating     | Cooling | HotWater |
|----------|-------------|---------|----------|
| Stucco   | Gas-Natural | Central | Gas      |

Ask for George Cash Berger Realty Inc 3160 Asbury Avenue, Ocean City Call: 609-399-0076