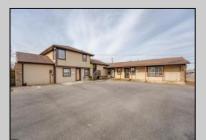

## COMMENTS

Exceptional commercial property in a prime location! Situated on a highly visible corner lot with over 36,000+- cars passing daily, this property offers approximately 3,500 sq. ft. of flexible space in the heart of Somers Point\'s General Business (GB) zone. The ground floor features an open layout that can be divided into separate offices, with two entrances, plus a rear retail/office space. The second floor includes additional office space and a full bathroom, ideal for various business needs. The GB zoning allows for a wide range of uses, including retail shops, professional offices, restaurants, beauty salons, health clubs, and more. With its unbeatable location across from the new Chick-fil-A and Panera Bread, ample parking, and easy access to major roadways, this property is perfect for businesses looking to capitalize on high traffic and strong local growth. Don\'t miss this incredible opportunity to bring your business vision to life! Schedule your tour today and explore the potential of this outstanding commercial property.