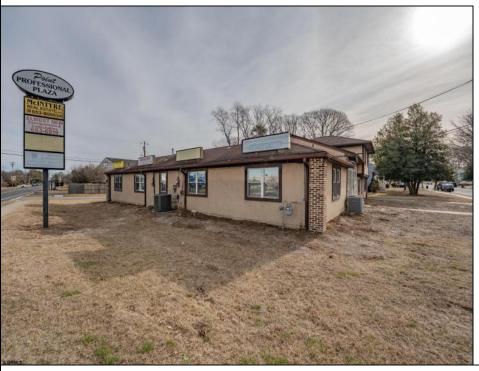

## COMMENTS

Exceptional commercial property in a prime location! Situated on a highly visible corner lot with over 36,000+- cars passing daily, this property offers approximately 3,500 sq. ft. of flexible space in the heart of Somers Point\'s General Business (GB) zone. The ground floor features an open layout that can be divided into separate offices, with two entrances, plus a rear retail/office space. The second floor includes additional office space and a full bathroom, ideal for various business needs. The GB zoning allows for a wide range of uses, including retail shops, professional offices, restaurants, beauty salons, health clubs, and more. With its unbeatable location across from the new Chick-fil-A and Panera Bread, ample parking, and easy access to major roadways, this property is perfect for businesses looking to capitalize on high traffic and strong local growth. Don\'t miss this incredible opportunity to bring your business vision to life! Schedule your tour today and explore the potential of this outstanding commercial property.