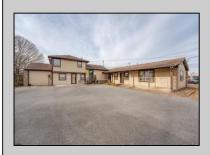

## COMMENTS

Exceptional commercial property in a prime location! Situated on a highly visible corner lot with over 36,000+- cars passing daily, this property offers approximately 3,500 sq. ft. of flexible space in the heart of Somers Point\'s General Business (GB) zone. The ground floor features an open layout that can be divided into separate offices, with two entrances, plus a rear retail/office space. The second floor includes additional office space and a full bathroom, ideal for various business needs. The GB zoning allows for a wide range of uses, including retail shops, professional offices, restaurants, beauty salons, health clubs, and more. With its unbeatable location across from the new Chick-fil-A and Panera Bread, ample parking, and easy access to major roadways, this property is perfect for businesses looking to capitalize on high traffic and strong local growth. Don\'t miss this incredible opportunity to bring your business vision to life! Schedule your tour today and explore the potential of this outstanding commercial property.