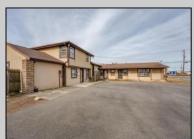

## COMMENTS

Exceptional commercial property in a prime location! Situated on a highly visible corner lot with over 36,000+- cars passing daily, this property offers approximately 3,500 sq. ft. of flexible space in the heart of Somers Point\'s General Business (GB) zone. The ground floor features an open layout that can be divided into separate offices, with two entrances, plus a rear retail/office space. The second floor includes additional office space and a full bathroom, ideal for various business needs. The GB zoning allows for a wide range of uses, including retail shops, professional offices, restaurants, beauty salons, health clubs, and more. With its unbeatable location across from the new Chick-fil-A and Panera Bread, ample parking, and easy access to major roadways, this property is perfect for businesses looking to capitalize on high traffic and strong local growth. Don\'t miss this incredible opportunity to bring your business vision to life! Schedule your tour today and explore the potential of this outstanding commercial property.