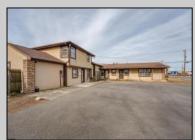

## COMMENTS

Exceptional commercial property in a prime location! Situated on a highly visible corner lot with over 36,000+- cars passing daily, this property offers approximately 3,500 sq. ft. of flexible space in the heart of Somers Point\'s General Business (GB) zone. The ground floor features an open layout that can be divided into separate offices, with two entrances, plus a rear retail/office space. The second floor includes additional office space and a full bathroom, ideal for various business needs. The GB zoning allows for a wide range of uses, including retail shops, professional offices, restaurants, beauty salons, health clubs, and more. With its unbeatable location across from the new Chick-fil-A and Panera Bread, ample parking, and easy access to major roadways, this property is perfect for businesses looking to capitalize on high traffic and strong local growth. Don\'t miss this incredible opportunity to bring your business vision to life! Schedule your tour today and explore the potential of this outstanding commercial property.