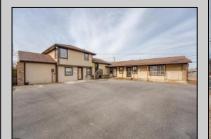

## COMMENTS

Exceptional commercial property in a prime location! Situated on a highly visible corner lot with over 36,000+- cars passing daily, this property offers approximately 3,500 sq. ft. of flexible space in the heart of Somers Point\'s General Business (GB) zone. The ground floor features an open layout that can be divided into separate offices, with two entrances, plus a rear retail/office space. The second floor includes additional office space and a full bathroom, ideal for various business needs. The GB zoning allows for a wide range of uses, including retail shops, professional offices, restaurants, beauty salons, health clubs, and more. With its unbeatable location across from the new Chick-fil-A and Panera Bread, ample parking, and easy access to major roadways, this property is perfect for businesses looking to capitalize on high traffic and strong local growth. Don\'t miss this incredible opportunity to bring your business vision to life! Schedule your tour today and explore the potential of this outstanding commercial property.