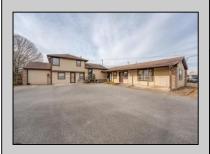

## COMMENTS

Exceptional commercial property in a prime location! Situated on a highly visible corner lot with over 36,000+- cars passing daily, this property offers approximately 3,500 sq. ft. of flexible space in the heart of Somers Point\'s General Business (GB) zone. The ground floor features an open layout that can be divided into separate offices, with two entrances, plus a rear retail/office space. The second floor includes additional office space and a full bathroom, ideal for various business needs. The GB zoning allows for a wide range of uses, including retail shops, professional offices, restaurants, beauty salons, health clubs, and more. With its unbeatable location across from the new Chick-fil-A and Panera Bread, ample parking, and easy access to major roadways, this property is perfect for businesses looking to capitalize on high traffic and strong local growth. Don\'t miss this incredible opportunity to bring your business vision to life! Schedule your tour today and explore the potential of this outstanding commercial property.