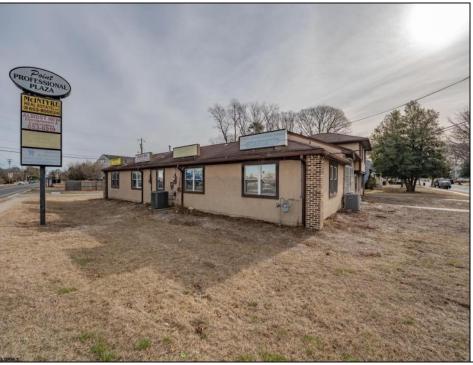

## COMMENTS

Exceptional commercial property in a prime location! Situated on a highly visible corner lot with over 36,000+- cars passing daily, this property offers approximately 3,500 sq. ft. of flexible space in the heart of Somers Point\'s General Business (GB) zone. The ground floor features an open layout that can be divided into separate offices, with two entrances, plus a rear retail/office space. The second floor includes additional office space and a full bathroom, ideal for various business needs. The GB zoning allows for a wide range of uses, including retail shops, professional offices, restaurants, beauty salons, health clubs, and more. With its unbeatable location across from the new Chick-fil-A and Panera Bread, ample parking, and easy access to major roadways, this property is perfect for businesses looking to capitalize on high traffic and strong local growth. Don\'t miss this incredible opportunity to bring your business vision to life! Schedule your tour today and explore the potential of this outstanding commercial property.