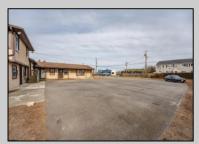

## **COMMENTS**

Exceptional commercial property in a prime location! Situated on a highly visible corner lot with over 36,000+- cars passing daily, this property offers approximately 3,500 sq. ft. of flexible space in the heart of Somers Point\'s General Business (GB) zone. The ground floor features an open layout that can be divided into separate offices, with two entrances, plus a rear retail/office space. The second floor includes additional office space and a full bathroom, ideal for various business needs. The GB zoning allows for a wide range of uses, including retail shops, professional offices, restaurants, beauty salons, health clubs, and more. With its unbeatable location across from the new Chick-fil-A and Panera Bread, ample parking, and easy access to major roadways, this property is perfect for businesses looking to capitalize on high traffic and strong local growth. Don\'t miss this incredible opportunity to bring your business vision to life! Schedule your tour today and explore the potential of this outstanding commercial property.