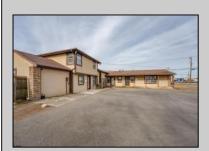

## **COMMENTS**

Exceptional commercial property in a prime location! Situated on a highly visible corner lot with over 36,000+- cars passing daily, this property offers approximately 3,500 sq. ft. of flexible space in the heart of Somers Point\'s General Business (GB) zone. The ground floor features an open layout that can be divided into separate offices, with two entrances, plus a rear retail/office space. The second floor includes additional office space and a full bathroom, ideal for various business needs. The GB zoning allows for a wide range of uses, including retail shops, professional offices, restaurants, beauty salons, health clubs, and more. With its unbeatable location across from the new Chick-fil-A and Panera Bread, ample parking, and easy access to major roadways, this property is perfect for businesses looking to capitalize on high traffic and strong local growth. Don\'t miss this incredible opportunity to bring your business vision to life! Schedule your tour today and explore the potential of this outstanding commercial property.