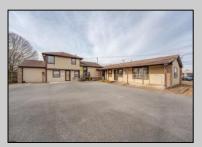

## **COMMENTS**

Exceptional commercial property in a prime location! Situated on a highly visible corner lot with over 36,000+- cars passing daily, this property offers approximately 3,500 sq. ft. of flexible space in the heart of Somers Point\'s General Business (GB) zone. The ground floor features an open layout that can be divided into separate offices, with two entrances, plus a rear retail/office space. The second floor includes additional office space and a full bathroom, ideal for various business needs. The GB zoning allows for a wide range of uses, including retail shops, professional offices, restaurants, beauty salons, health clubs, and more. With its unbeatable location across from the new Chick-fil-A and Panera Bread, ample parking, and easy access to major roadways, this property is perfect for businesses looking to capitalize on high traffic and strong local growth. Don\'t miss this incredible opportunity to bring your business vision to life! Schedule your tour today and explore the potential of this outstanding commercial property.