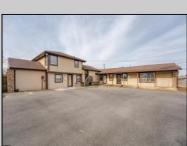

## **COMMENTS**

Exceptional commercial property in a prime location! Situated on a highly visible corner lot with over 36,000+- cars passing daily, this property offers approximately 3,500 sq. ft. of flexible space in the heart of Somers Point\'s General Business (GB) zone. The ground floor features an open layout that can be divided into separate offices, with two entrances, plus a rear retail/office space. The second floor includes additional office space and a full bathroom, ideal for various business needs. The GB zoning allows for a wide range of uses, including retail shops, professional offices, restaurants, beauty salons, health clubs, and more. With its unbeatable location across from the new Chick-fil-A and Panera Bread, ample parking, and easy access to major roadways, this property is perfect for businesses looking to capitalize on high traffic and strong local growth. Don\'t miss this incredible opportunity to bring your business vision to life! Schedule your tour today and explore the potential of this outstanding commercial property.