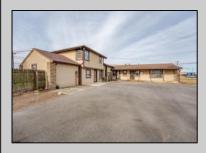

## **COMMENTS**

Exceptional commercial property in a prime location! Situated on a highly visible corner lot with over 36,000+- cars passing daily, this property offers approximately 3,500 sq. ft. of flexible space in the heart of Somers Point\'s General Business (GB) zone. The ground floor features an open layout that can be divided into separate offices, with two entrances, plus a rear retail/office space. The second floor includes additional office space and a full bathroom, ideal for various business needs. The GB zoning allows for a wide range of uses, including retail shops, professional offices, restaurants, beauty salons, health clubs, and more. With its unbeatable location across from the new Chick-fil-A and Panera Bread, ample parking, and easy access to major roadways, this property is perfect for businesses looking to capitalize on high traffic and strong local growth. Don\'t miss this incredible opportunity to bring your business vision to life! Schedule your tour today and explore the potential of this outstanding commercial property.