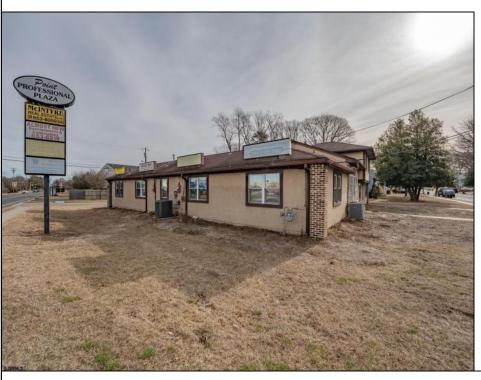

## **COMMENTS**

Exceptional commercial property in a prime location! Situated on a highly visible corner lot with over 36,000+- cars passing daily, this property offers approximately 3,500 sq. ft. of flexible space in the heart of Somers Point\'s General Business (GB) zone. The ground floor features an open layout that can be divided into separate offices, with two entrances, plus a rear retail/office space. The second floor includes additional office space and a full bathroom, ideal for various business needs. The GB zoning allows for a wide range of uses, including retail shops, professional offices, restaurants, beauty salons, health clubs, and more. With its unbeatable location across from the new Chick-fil-A and Panera Bread, ample parking, and easy access to major roadways, this property is perfect for businesses looking to capitalize on high traffic and strong local growth. Don\'t miss this incredible opportunity to bring your business vision to life! Schedule your tour today and explore the potential of this outstanding commercial property.

## PROPERTY DETAILS

Exterior Heating Cooling HotWater Stucco Gas-Natural Central Gas

Ask for Donna M. Drohan Berger Realty Inc 1330 Bay Avenue, Ocean City

Call: 609-391-1330

Email to: dmd@bergerrealty.com