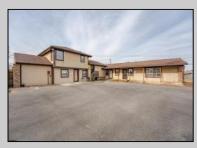

## **COMMENTS**

Exceptional commercial property in a prime location! Situated on a highly visible corner lot with over 36,000+- cars passing daily, this property offers approximately 3,500 sq. ft. of flexible space in the heart of Somers Point\'s General Business (GB) zone. The ground floor features an open layout that can be divided into separate offices, with two entrances, plus a rear retail/office space. The second floor includes additional office space and a full bathroom, ideal for various business needs. The GB zoning allows for a wide range of uses, including retail shops, professional offices, restaurants, beauty salons, health clubs, and more. With its unbeatable location across from the new Chick-fil-A and Panera Bread, ample parking, and easy access to major roadways, this property is perfect for businesses looking to capitalize on high traffic and strong local growth. Don\'t miss this incredible opportunity to bring your business vision to life! Schedule your tour today and explore the potential of this outstanding commercial property.