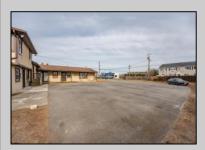

## **COMMENTS**

Exceptional commercial property in a prime location! Situated on a highly visible corner lot with over 36,000+- cars passing daily, this property offers approximately 3,500 sq. ft. of flexible space in the heart of Somers Point\'s General Business (GB) zone. The ground floor features an open layout that can be divided into separate offices, with two entrances, plus a rear retail/office space. The second floor includes additional office space and a full bathroom, ideal for various business needs. The GB zoning allows for a wide range of uses, including retail shops, professional offices, restaurants, beauty salons, health clubs, and more. With its unbeatable location across from the new Chick-fil-A and Panera Bread, ample parking, and easy access to major roadways, this property is perfect for businesses looking to capitalize on high traffic and strong local growth. Don\'t miss this incredible opportunity to bring your business vision to life! Schedule your tour today and explore the potential of this outstanding commercial property.