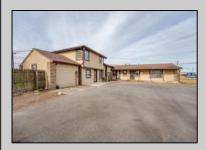

## **COMMENTS**

Exceptional commercial property in a prime location! Situated on a highly visible corner lot with over 36,000+- cars passing daily, this property offers approximately 3,500 sq. ft. of flexible space in the heart of Somers Point\'s General Business (GB) zone. The ground floor features an open layout that can be divided into separate offices, with two entrances, plus a rear retail/office space. The second floor includes additional office space and a full bathroom, ideal for various business needs. The GB zoning allows for a wide range of uses, including retail shops, professional offices, restaurants, beauty salons, health clubs, and more. With its unbeatable location across from the new Chick-fil-A and Panera Bread, ample parking, and easy access to major roadways, this property is perfect for businesses looking to capitalize on high traffic and strong local growth. Don\'t miss this incredible opportunity to bring your business vision to life! Schedule your tour today and explore the potential of this outstanding commercial property.