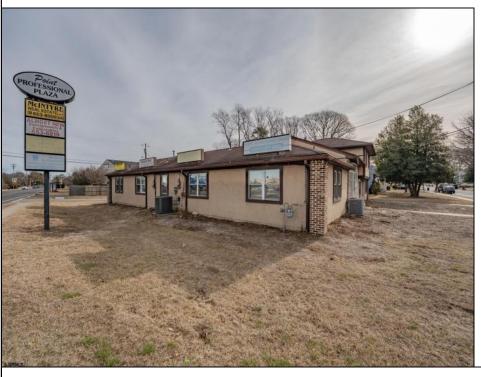

## **COMMENTS**

Exceptional commercial property in a prime location! Situated on a highly visible corner lot with over 36,000+- cars passing daily, this property offers approximately 3,500 sq. ft. of flexible space in the heart of Somers Point\'s General Business (GB) zone. The ground floor features an open layout that can be divided into separate offices, with two entrances, plus a rear retail/office space. The second floor includes additional office space and a full bathroom, ideal for various business needs. The GB zoning allows for a wide range of uses, including retail shops, professional offices, restaurants, beauty salons, health clubs, and more. With its unbeatable location across from the new Chick-fil-A and Panera Bread, ample parking, and easy access to major roadways, this property is perfect for businesses looking to capitalize on high traffic and strong local growth. Don\'t miss this incredible opportunity to bring your business vision to life! Schedule your tour today and explore the potential of this outstanding commercial property.

## PROPERTY DETAILS

Exterior Heating Cooling HotWater Stucco Gas-Natural Central Gas

Ask for Denise Kelley Berger Realty Inc 3160 Asbury Avenue, Ocean City Call: 609-399-0076