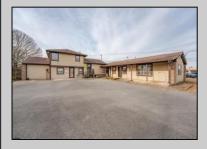

## **COMMENTS**

Exceptional commercial property in a prime location! Situated on a highly visible corner lot with over 36,000+- cars passing daily, this property offers approximately 3,500 sq. ft. of flexible space in the heart of Somers Point\'s General Business (GB) zone. The ground floor features an open layout that can be divided into separate offices, with two entrances, plus a rear retail/office space. The second floor includes additional office space and a full bathroom, ideal for various business needs. The GB zoning allows for a wide range of uses, including retail shops, professional offices, restaurants, beauty salons, health clubs, and more. With its unbeatable location across from the new Chick-fil-A and Panera Bread, ample parking, and easy access to major roadways, this property is perfect for businesses looking to capitalize on high traffic and strong local growth. Don\'t miss this incredible opportunity to bring your business vision to life! Schedule your tour today and explore the potential of this outstanding commercial property.