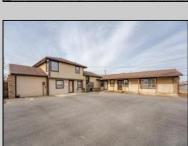

## **COMMENTS**

Exceptional commercial property in a prime location! Situated on a highly visible corner lot with over 36,000+- cars passing daily, this property offers approximately 3,500 sq. ft. of flexible space in the heart of Somers Point\'s General Business (GB) zone. The ground floor features an open layout that can be divided into separate offices, with two entrances, plus a rear retail/office space. The second floor includes additional office space and a full bathroom, ideal for various business needs. The GB zoning allows for a wide range of uses, including retail shops, professional offices, restaurants, beauty salons, health clubs, and more. With its unbeatable location across from the new Chick-fil-A and Panera Bread, ample parking, and easy access to major roadways, this property is perfect for businesses looking to capitalize on high traffic and strong local growth. Don\'t miss this incredible opportunity to bring your business vision to life! Schedule your tour today and explore the potential of this outstanding commercial property.