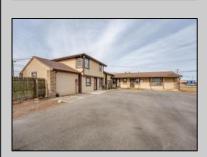

## **COMMENTS**

Exceptional commercial property in a prime location! Situated on a highly visible corner lot with over 36,000+- cars passing daily, this property offers approximately 3,500 sq. ft. of flexible space in the heart of Somers Point\'s General Business (GB) zone. The ground floor features an open layout that can be divided into separate offices, with two entrances, plus a rear retail/office space. The second floor includes additional office space and a full bathroom, ideal for various business needs. The GB zoning allows for a wide range of uses, including retail shops, professional offices, restaurants, beauty salons, health clubs, and more. With its unbeatable location across from the new Chick-fil-A and Panera Bread, ample parking, and easy access to major roadways, this property is perfect for businesses looking to capitalize on high traffic and strong local growth. Don\'t miss this incredible opportunity to bring your business vision to life! Schedule your tour today and explore the potential of this outstanding commercial property.