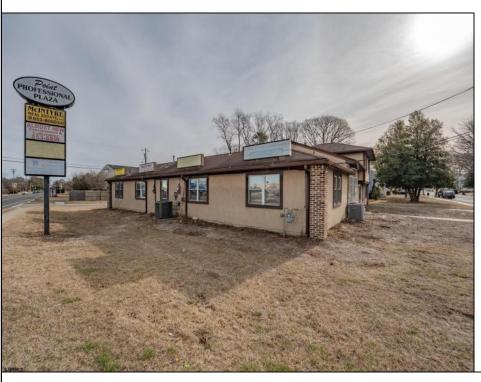

## **COMMENTS**

Exceptional commercial property in a prime location! Situated on a highly visible corner lot with over 36,000+- cars passing daily, this property offers approximately 3,500 sq. ft. of flexible space in the heart of Somers Point\'s General Business (GB) zone. The ground floor features an open layout that can be divided into separate offices, with two entrances, plus a rear retail/office space. The second floor includes additional office space and a full bathroom, ideal for various business needs. The GB zoning allows for a wide range of uses, including retail shops, professional offices, restaurants, beauty salons, health clubs, and more. With its unbeatable location across from the new Chick-fil-A and Panera Bread, ample parking, and easy access to major roadways, this property is perfect for businesses looking to capitalize on high traffic and strong local growth. Don\'t miss this incredible opportunity to bring your business vision to life! Schedule your tour today and explore the potential of this outstanding commercial property.

## **PROPERTY DETAILS**

Exterior Heating Cooling HotWater Stucco Gas-Natural Central Gas

Ask for Dave Zelinski Berger Realty Inc 1330 Bay Avenue, Ocean City Call: 609-391-1330

Email to: djz@bergerrealty.com