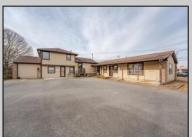

## **COMMENTS**

Exceptional commercial property in a prime location! Situated on a highly visible corner lot with over 36,000+- cars passing daily, this property offers approximately 3,500 sq. ft. of flexible space in the heart of Somers Point\'s General Business (GB) zone. The ground floor features an open layout that can be divided into separate offices, with two entrances, plus a rear retail/office space. The second floor includes additional office space and a full bathroom, ideal for various business needs. The GB zoning allows for a wide range of uses, including retail shops, professional offices, restaurants, beauty salons, health clubs, and more. With its unbeatable location across from the new Chick-fil-A and Panera Bread, ample parking, and easy access to major roadways, this property is perfect for businesses looking to capitalize on high traffic and strong local growth. Don\'t miss this incredible opportunity to bring your business vision to life! Schedule your tour today and explore the potential of this outstanding commercial property.