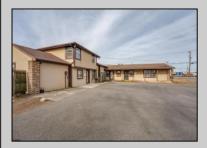

## **COMMENTS**

Exceptional commercial property in a prime location! Situated on a highly visible corner lot with over 36,000+- cars passing daily, this property offers approximately 3,500 sq. ft. of flexible space in the heart of Somers Point\'s General Business (GB) zone. The ground floor features an open layout that can be divided into separate offices, with two entrances, plus a rear retail/office space. The second floor includes additional office space and a full bathroom, ideal for various business needs. The GB zoning allows for a wide range of uses, including retail shops, professional offices, restaurants, beauty salons, health clubs, and more. With its unbeatable location across from the new Chick-fil-A and Panera Bread, ample parking, and easy access to major roadways, this property is perfect for businesses looking to capitalize on high traffic and strong local growth. Don\'t miss this incredible opportunity to bring your business vision to life! Schedule your tour today and explore the potential of this outstanding commercial property.