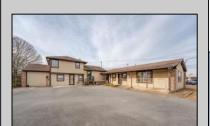

## **COMMENTS**

Exceptional commercial property in a prime location! Situated on a highly visible corner lot with over 36,000+- cars passing daily, this property offers approximately 3,500 sq. ft. of flexible space in the heart of Somers Point\'s General Business (GB) zone. The ground floor features an open layout that can be divided into separate offices, with two entrances, plus a rear retail/office space. The second floor includes additional office space and a full bathroom, ideal for various business needs. The GB zoning allows for a wide range of uses, including retail shops, professional offices, restaurants, beauty salons, health clubs, and more. With its unbeatable location across from the new Chick-fil-A and Panera Bread, ample parking, and easy access to major roadways, this property is perfect for businesses looking to capitalize on high traffic and strong local growth. Don\'t miss this incredible opportunity to bring your business vision to life! Schedule your tour today and explore the potential of this outstanding commercial property.