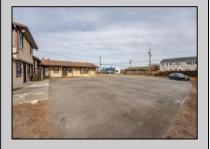

## **COMMENTS**

Exceptional commercial property in a prime location! Situated on a highly visible corner lot with over 36,000+- cars passing daily, this property offers approximately 3,500 sq. ft. of flexible space in the heart of Somers Point\'s General Business (GB) zone. The ground floor features an open layout that can be divided into separate offices, with two entrances, plus a rear retail/office space. The second floor includes additional office space and a full bathroom, ideal for various business needs. The GB zoning allows for a wide range of uses, including retail shops, professional offices, restaurants, beauty salons, health clubs, and more. With its unbeatable location across from the new Chick-fil-A and Panera Bread, ample parking, and easy access to major roadways, this property is perfect for businesses looking to capitalize on high traffic and strong local growth. Don\'t miss this incredible opportunity to bring your business vision to life! Schedule your tour today and explore the potential of this outstanding commercial property.