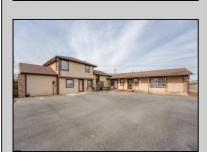

## **COMMENTS**

Exceptional commercial property in a prime location! Situated on a highly visible corner lot with over 36,000+- cars passing daily, this property offers approximately 3,500 sq. ft. of flexible space in the heart of Somers Point\'s General Business (GB) zone. The ground floor features an open layout that can be divided into separate offices, with two entrances, plus a rear retail/office space. The second floor includes additional office space and a full bathroom, ideal for various business needs. The GB zoning allows for a wide range of uses, including retail shops, professional offices, restaurants, beauty salons, health clubs, and more. With its unbeatable location across from the new Chick-fil-A and Panera Bread, ample parking, and easy access to major roadways, this property is perfect for businesses looking to capitalize on high traffic and strong local growth. Don\'t miss this incredible opportunity to bring your business vision to life! Schedule your tour today and explore the potential of this outstanding commercial property.