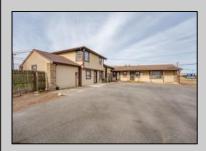

## **COMMENTS**

Exceptional commercial property in a prime location! Situated on a highly visible corner lot with over 36,000+- cars passing daily, this property offers approximately 3,500 sq. ft. of flexible space in the heart of Somers Point\'s General Business (GB) zone. The ground floor features an open layout that can be divided into separate offices, with two entrances, plus a rear retail/office space. The second floor includes additional office space and a full bathroom, ideal for various business needs. The GB zoning allows for a wide range of uses, including retail shops, professional offices, restaurants, beauty salons, health clubs, and more. With its unbeatable location across from the new Chick-fil-A and Panera Bread, ample parking, and easy access to major roadways, this property is perfect for businesses looking to capitalize on high traffic and strong local growth. Don\'t miss this incredible opportunity to bring your business vision to life! Schedule your tour today and explore the potential of this outstanding commercial property.