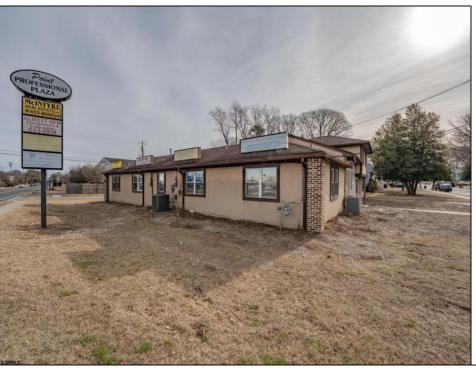

## **COMMENTS**

Exceptional commercial property in a prime location! Situated on a highly visible corner lot with over 36,000+- cars passing daily, this property offers approximately 3,500 sq. ft. of flexible space in the heart of Somers Point\'s General Business (GB) zone. The ground floor features an open layout that can be divided into separate offices, with two entrances, plus a rear retail/office space. The second floor includes additional office space and a full bathroom, ideal for various business needs. The GB zoning allows for a wide range of uses, including retail shops, professional offices, restaurants, beauty salons, health clubs, and more. With its unbeatable location across from the new Chick-fil-A and Panera Bread, ample parking, and easy access to major roadways, this property is perfect for businesses looking to capitalize on high traffic and strong local growth. Don\'t miss this incredible opportunity to bring your business vision to life! Schedule your tour today and explore the potential of this outstanding commercial property.