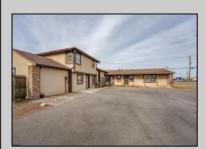

## **COMMENTS**

Exceptional commercial property in a prime location! Situated on a highly visible corner lot with over 36,000+- cars passing daily, this property offers approximately 3,500 sq. ft. of flexible space in the heart of Somers Point\'s General Business (GB) zone. The ground floor features an open layout that can be divided into separate offices, with two entrances, plus a rear retail/office space. The second floor includes additional office space and a full bathroom, ideal for various business needs. The GB zoning allows for a wide range of uses, including retail shops, professional offices, restaurants, beauty salons, health clubs, and more. With its unbeatable location across from the new Chick-fil-A and Panera Bread, ample parking, and easy access to major roadways, this property is perfect for businesses looking to capitalize on high traffic and strong local growth. Don\'t miss this incredible opportunity to bring your business vision to life! Schedule your tour today and explore the potential of this outstanding commercial property.