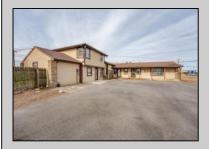

## **COMMENTS**

Exceptional commercial property in a prime location! Situated on a highly visible corner lot with over 36,000+- cars passing daily, this property offers approximately 3,500 sq. ft. of flexible space in the heart of Somers Point\'s General Business (GB) zone. The ground floor features an open layout that can be divided into separate offices, with two entrances, plus a rear retail/office space. The second floor includes additional office space and a full bathroom, ideal for various business needs. The GB zoning allows for a wide range of uses, including retail shops, professional offices, restaurants, beauty salons, health clubs, and more. With its unbeatable location across from the new Chick-fil-A and Panera Bread, ample parking, and easy access to major roadways, this property is perfect for businesses looking to capitalize on high traffic and strong local growth. Don\'t miss this incredible opportunity to bring your business vision to life! Schedule your tour today and explore the potential of this outstanding commercial property.