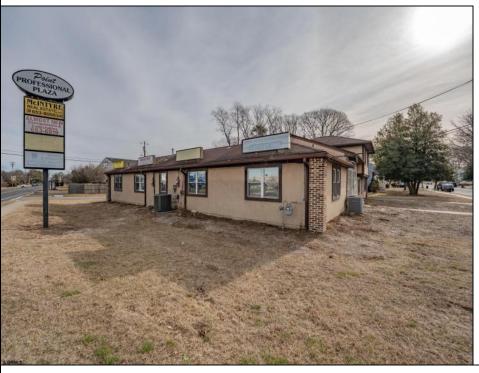

## **COMMENTS**

Exceptional commercial property in a prime location! Situated on a highly visible corner lot with over 36,000+- cars passing daily, this property offers approximately 3,500 sq. ft. of flexible space in the heart of Somers Point\'s General Business (GB) zone. The ground floor features an open layout that can be divided into separate offices, with two entrances, plus a rear retail/office space. The second floor includes additional office space and a full bathroom, ideal for various business needs. The GB zoning allows for a wide range of uses, including retail shops, professional offices, restaurants, beauty salons, health clubs, and more. With its unbeatable location across from the new Chick-fil-A and Panera Bread, ample parking, and easy access to major roadways, this property is perfect for businesses looking to capitalize on high traffic and strong local growth. Don\'t miss this incredible opportunity to bring your business vision to life! Schedule your tour today and explore the potential of this outstanding commercial property.