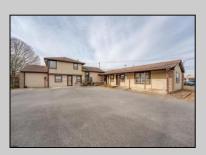

## **COMMENTS**

Exceptional commercial property in a prime location! Situated on a highly visible corner lot with over 36,000+- cars passing daily, this property offers approximately 3,500 sq. ft. of flexible space in the heart of Somers Point\'s General Business (GB) zone. The ground floor features an open layout that can be divided into separate offices, with two entrances, plus a rear retail/office space. The second floor includes additional office space and a full bathroom, ideal for various business needs. The GB zoning allows for a wide range of uses, including retail shops, professional offices, restaurants, beauty salons, health clubs, and more. With its unbeatable location across from the new Chick-fil-A and Panera Bread, ample parking, and easy access to major roadways, this property is perfect for businesses looking to capitalize on high traffic and strong local growth. Don\'t miss this incredible opportunity to bring your business vision to life! Schedule your tour today and explore the potential of this outstanding commercial property.