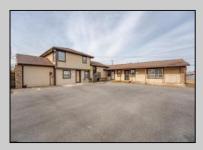

## **COMMENTS**

Exceptional commercial property in a prime location! Situated on a highly visible corner lot with over 36,000+- cars passing daily, this property offers approximately 3,500 sq. ft. of flexible space in the heart of Somers Point\'s General Business (GB) zone. The ground floor features an open layout that can be divided into separate offices, with two entrances, plus a rear retail/office space. The second floor includes additional office space and a full bathroom, ideal for various business needs. The GB zoning allows for a wide range of uses, including retail shops, professional offices, restaurants, beauty salons, health clubs, and more. With its unbeatable location across from the new Chick-fil-A and Panera Bread, ample parking, and easy access to major roadways, this property is perfect for businesses looking to capitalize on high traffic and strong local growth. Don\'t miss this incredible opportunity to bring your business vision to life! Schedule your tour today and explore the potential of this outstanding commercial property.