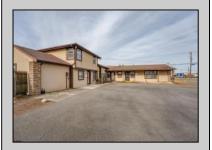

## COMMENTS

Exceptional commercial property in a prime location! Situated on a highly visible corner lot with over 36,000+- cars passing daily, this property offers approximately 3,500 sq. ft. of flexible space in the heart of Somers Point\'s General Business (GB) zone. The ground floor features an open layout that can be divided into separate offices, with two entrances, plus a rear retail/office space. The second floor includes additional office space and a full bathroom, ideal for various business needs. The GB zoning allows for a wide range of uses, including retail shops, professional offices, restaurants, beauty salons, health clubs, and more. With its unbeatable location across from the new Chick-fil-A and Panera Bread, ample parking, and easy access to major roadways, this property is perfect for businesses looking to capitalize on high traffic and strong local growth. Don\'t miss this incredible opportunity to bring your business vision to life! Schedule your tour today and explore the potential of this outstanding commercial property.