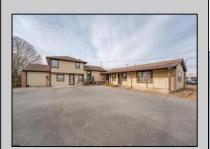

## COMMENTS

Exceptional commercial property in a prime location! Situated on a highly visible corner lot with over 36,000+- cars passing daily, this property offers approximately 3,500 sq. ft. of flexible space in the heart of Somers Point\'s General Business (GB) zone. The ground floor features an open layout that can be divided into separate offices, with two entrances, plus a rear retail/office space. The second floor includes additional office space and a full bathroom, ideal for various business needs. The GB zoning allows for a wide range of uses, including retail shops, professional offices, restaurants, beauty salons, health clubs, and more. With its unbeatable location across from the new Chick-fil-A and Panera Bread, ample parking, and easy access to major roadways, this property is perfect for businesses looking to capitalize on high traffic and strong local growth. Don\'t miss this incredible opportunity to bring your business vision to life! Schedule your tour today and explore the potential of this outstanding commercial property.