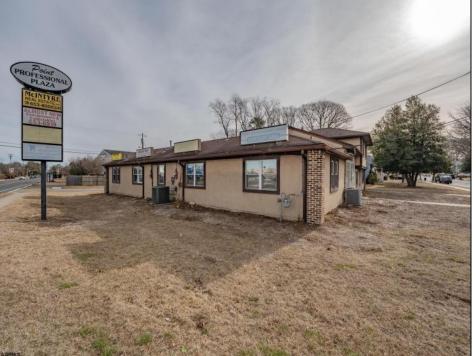

## COMMENTS

Exceptional commercial property in a prime location! Situated on a highly visible corner lot with over 36,000+- cars passing daily, this property offers approximately 3,500 sq. ft. of flexible space in the heart of Somers Point\'s General Business (GB) zone. The ground floor features an open layout that can be divided into separate offices, with two entrances, plus a rear retail/office space. The second floor includes additional office space and a full bathroom, ideal for various business needs. The GB zoning allows for a wide range of uses, including retail shops, professional offices, restaurants, beauty salons, health clubs, and more. With its unbeatable location across from the new Chick-fil-A and Panera Bread, ample parking, and easy access to major roadways, this property is perfect for businesses looking to capitalize on high traffic and strong local growth. Don\'t miss this incredible opportunity to bring your business vision to life! Schedule your tour today and explore the potential of this outstanding commercial property.