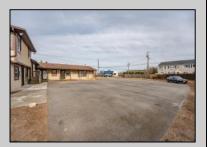

## COMMENTS

Exceptional commercial property in a prime location! Situated on a highly visible corner lot with over 36,000+- cars passing daily, this property offers approximately 3,500 sq. ft. of flexible space in the heart of Somers Point\'s General Business (GB) zone. The ground floor features an open layout that can be divided into separate offices, with two entrances, plus a rear retail/office space. The second floor includes additional office space and a full bathroom, ideal for various business needs. The GB zoning allows for a wide range of uses, including retail shops, professional offices, restaurants, beauty salons, health clubs, and more. With its unbeatable location across from the new Chick-fil-A and Panera Bread, ample parking, and easy access to major roadways, this property is perfect for businesses looking to capitalize on high traffic and strong local growth. Don\'t miss this incredible opportunity to bring your business vision to life! Schedule your tour today and explore the potential of this outstanding commercial property.