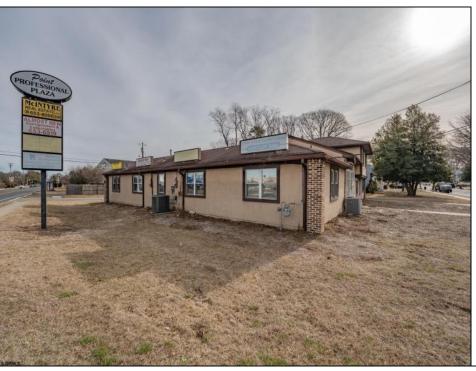

## **COMMENTS**

Exceptional commercial property in a prime location! Situated on a highly visible corner lot with over 36,000+- cars passing daily, this property offers approximately 3,500 sq. ft. of flexible space in the heart of Somers Point\'s General Business (GB) zone. The ground floor features an open layout that can be divided into separate offices, with two entrances, plus a rear retail/office space. The second floor includes additional office space and a full bathroom, ideal for various business needs. The GB zoning allows for a wide range of uses, including retail shops, professional offices, restaurants, beauty salons, health clubs, and more. With its unbeatable location across from the new Chick-fil-A and Panera Bread, ample parking, and easy access to major roadways, this property is perfect for businesses looking to capitalize on high traffic and strong local growth. Don\'t miss this incredible opportunity to bring your business vision to life! Schedule your tour today and explore the potential of this outstanding commercial property.

## PROPERTY DETAILS

Exterior Heating Cooling HotWater Stucco Gas-Natural Central Gas

Ask for Cory Raab Berger Realty Inc 3160 Asbury Avenue, Ocean City Call: 609-399-0076

Email to: cmr@bergerrealty.com