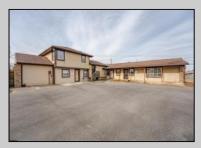

## **COMMENTS**

Exceptional commercial property in a prime location! Situated on a highly visible corner lot with over 36,000+- cars passing daily, this property offers approximately 3,500 sq. ft. of flexible space in the heart of Somers Point\'s General Business (GB) zone. The ground floor features an open layout that can be divided into separate offices, with two entrances, plus a rear retail/office space. The second floor includes additional office space and a full bathroom, ideal for various business needs. The GB zoning allows for a wide range of uses, including retail shops, professional offices, restaurants, beauty salons, health clubs, and more. With its unbeatable location across from the new Chick-fil-A and Panera Bread, ample parking, and easy access to major roadways, this property is perfect for businesses looking to capitalize on high traffic and strong local growth. Don\'t miss this incredible opportunity to bring your business vision to life! Schedule your tour today and explore the potential of this outstanding commercial property.