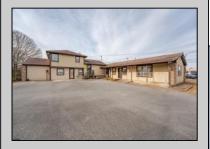

## **COMMENTS**

Exceptional commercial property in a prime location! Situated on a highly visible corner lot with over 36,000+- cars passing daily, this property offers approximately 3,500 sq. ft. of flexible space in the heart of Somers Point\'s General Business (GB) zone. The ground floor features an open layout that can be divided into separate offices, with two entrances, plus a rear retail/office space. The second floor includes additional office space and a full bathroom, ideal for various business needs. The GB zoning allows for a wide range of uses, including retail shops, professional offices, restaurants, beauty salons, health clubs, and more. With its unbeatable location across from the new Chick-fil-A and Panera Bread, ample parking, and easy access to major roadways, this property is perfect for businesses looking to capitalize on high traffic and strong local growth. Don\'t miss this incredible opportunity to bring your business vision to life! Schedule your tour today and explore the potential of this outstanding commercial property.