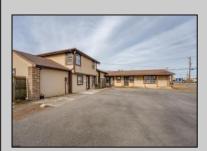

## **COMMENTS**

Exceptional commercial property in a prime location! Situated on a highly visible corner lot with over 36,000+- cars passing daily, this property offers approximately 3,500 sq. ft. of flexible space in the heart of Somers Point\'s General Business (GB) zone. The ground floor features an open layout that can be divided into separate offices, with two entrances, plus a rear retail/office space. The second floor includes additional office space and a full bathroom, ideal for various business needs. The GB zoning allows for a wide range of uses, including retail shops, professional offices, restaurants, beauty salons, health clubs, and more. With its unbeatable location across from the new Chick-fil-A and Panera Bread, ample parking, and easy access to major roadways, this property is perfect for businesses looking to capitalize on high traffic and strong local growth. Don\'t miss this incredible opportunity to bring your business vision to life! Schedule your tour today and explore the potential of this outstanding commercial property.