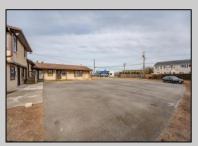

## **COMMENTS**

Exceptional commercial property in a prime location! Situated on a highly visible corner lot with over 36,000+- cars passing daily, this property offers approximately 3,500 sq. ft. of flexible space in the heart of Somers Point\'s General Business (GB) zone. The ground floor features an open layout that can be divided into separate offices, with two entrances, plus a rear retail/office space. The second floor includes additional office space and a full bathroom, ideal for various business needs. The GB zoning allows for a wide range of uses, including retail shops, professional offices, restaurants, beauty salons, health clubs, and more. With its unbeatable location across from the new Chick-fil-A and Panera Bread, ample parking, and easy access to major roadways, this property is perfect for businesses looking to capitalize on high traffic and strong local growth. Don\'t miss this incredible opportunity to bring your business vision to life! Schedule your tour today and explore the potential of this outstanding commercial property.