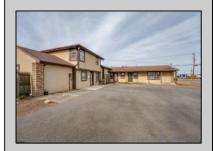

## **COMMENTS**

Exceptional commercial property in a prime location! Situated on a highly visible corner lot with over 36,000+- cars passing daily, this property offers approximately 3,500 sq. ft. of flexible space in the heart of Somers Point\'s General Business (GB) zone. The ground floor features an open layout that can be divided into separate offices, with two entrances, plus a rear retail/office space. The second floor includes additional office space and a full bathroom, ideal for various business needs. The GB zoning allows for a wide range of uses, including retail shops, professional offices, restaurants, beauty salons, health clubs, and more. With its unbeatable location across from the new Chick-fil-A and Panera Bread, ample parking, and easy access to major roadways, this property is perfect for businesses looking to capitalize on high traffic and strong local growth. Don\'t miss this incredible opportunity to bring your business vision to life! Schedule your tour today and explore the potential of this outstanding commercial property.