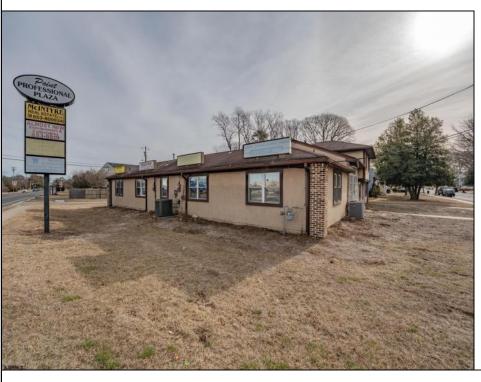

## **COMMENTS**

Exceptional commercial property in a prime location! Situated on a highly visible corner lot with over 36,000+- cars passing daily, this property offers approximately 3,500 sq. ft. of flexible space in the heart of Somers Point\'s General Business (GB) zone. The ground floor features an open layout that can be divided into separate offices, with two entrances, plus a rear retail/office space. The second floor includes additional office space and a full bathroom, ideal for various business needs. The GB zoning allows for a wide range of uses, including retail shops, professional offices, restaurants, beauty salons, health clubs, and more. With its unbeatable location across from the new Chick-fil-A and Panera Bread, ample parking, and easy access to major roadways, this property is perfect for businesses looking to capitalize on high traffic and strong local growth. Don\'t miss this incredible opportunity to bring your business vision to life! Schedule your tour today and explore the potential of this outstanding commercial property.