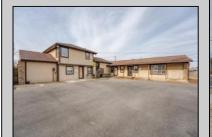

## COMMENTS

Exceptional commercial property in a prime location! Situated on a highly visible corner lot with over 36,000+- cars passing daily, this property offers approximately 3,500 sq. ft. of flexible space in the heart of Somers Point\'s General Business (GB) zone. The ground floor features an open layout that can be divided into separate offices, with two entrances, plus a rear retail/office space. The second floor includes additional office space and a full bathroom, ideal for various business needs. The GB zoning allows for a wide range of uses, including retail shops, professional offices, restaurants, beauty salons, health clubs, and more. With its unbeatable location across from the new Chick-fil-A and Panera Bread, ample parking, and easy access to major roadways, this property is perfect for businesses looking to capitalize on high traffic and strong local growth. Don\'t miss this incredible opportunity to bring your business vision to life! Schedule your tour today and explore the potential of this outstanding commercial property.