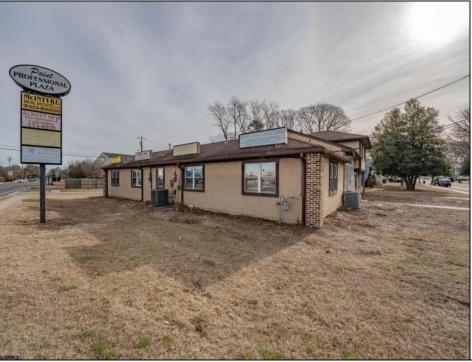

## COMMENTS

Exceptional commercial property in a prime location! Situated on a highly visible corner lot with over 36,000+- cars passing daily, this property offers approximately 3,500 sq. ft. of flexible space in the heart of Somers Point\'s General Business (GB) zone. The ground floor features an open layout that can be divided into separate offices, with two entrances, plus a rear retail/office space. The second floor includes additional office space and a full bathroom, ideal for various business needs. The GB zoning allows for a wide range of uses, including retail shops, professional offices, restaurants, beauty salons, health clubs, and more. With its unbeatable location across from the new Chick-fil-A and Panera Bread, ample parking, and easy access to major roadways, this property is perfect for businesses looking to capitalize on high traffic and strong local growth. Don\'t miss this incredible opportunity to bring your business vision to life! Schedule your tour today and explore the potential of this outstanding commercial property.