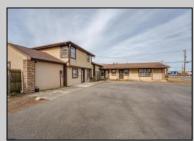

## COMMENTS

Exceptional commercial property in a prime location! Situated on a highly visible corner lot with over 36,000+- cars passing daily, this property offers approximately 3,500 sq. ft. of flexible space in the heart of Somers Point\'s General Business (GB) zone. The ground floor features an open layout that can be divided into separate offices, with two entrances, plus a rear retail/office space. The second floor includes additional office space and a full bathroom, ideal for various business needs. The GB zoning allows for a wide range of uses, including retail shops, professional offices, restaurants, beauty salons, health clubs, and more. With its unbeatable location across from the new Chick-fil-A and Panera Bread, ample parking, and easy access to major roadways, this property is perfect for businesses looking to capitalize on high traffic and strong local growth. Don\'t miss this incredible opportunity to bring your business vision to life! Schedule your tour today and explore the potential of this outstanding commercial property.