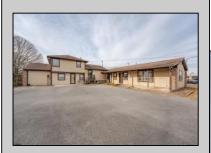

## COMMENTS

Exceptional commercial property in a prime location! Situated on a highly visible corner lot with over 36,000+- cars passing daily, this property offers approximately 3,500 sq. ft. of flexible space in the heart of Somers Point\'s General Business (GB) zone. The ground floor features an open layout that can be divided into separate offices, with two entrances, plus a rear retail/office space. The second floor includes additional office space and a full bathroom, ideal for various business needs. The GB zoning allows for a wide range of uses, including retail shops, professional offices, restaurants, beauty salons, health clubs, and more. With its unbeatable location across from the new Chick-fil-A and Panera Bread, ample parking, and easy access to major roadways, this property is perfect for businesses looking to capitalize on high traffic and strong local growth. Don\'t miss this incredible opportunity to bring your business vision to life! Schedule your tour today and explore the potential of this outstanding commercial property.