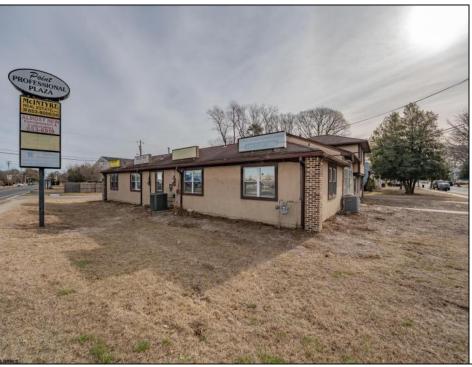

## **COMMENTS**

Exceptional commercial property in a prime location! Situated on a highly visible corner lot with over 36,000+- cars passing daily, this property offers approximately 3,500 sq. ft. of flexible space in the heart of Somers Point\'s General Business (GB) zone. The ground floor features an open layout that can be divided into separate offices, with two entrances, plus a rear retail/office space. The second floor includes additional office space and a full bathroom, ideal for various business needs. The GB zoning allows for a wide range of uses, including retail shops, professional offices, restaurants, beauty salons, health clubs, and more. With its unbeatable location across from the new Chick-fil-A and Panera Bread, ample parking, and easy access to major roadways, this property is perfect for businesses looking to capitalize on high traffic and strong local growth. Don\'t miss this incredible opportunity to bring your business vision to life! Schedule your tour today and explore the potential of this outstanding commercial property.

## PROPERTY DETAILS

Exterior Heating Cooling HotWater Stucco Gas-Natural Central Gas

Ask for Chris Warren Berger Realty Inc 3160 Asbury Avenue, Ocean City Call: 609-399-0076

Email to: caw@bergerrealty.com