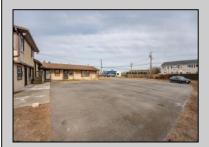

## **COMMENTS**

Exceptional commercial property in a prime location! Situated on a highly visible corner lot with over 36,000+- cars passing daily, this property offers approximately 3,500 sq. ft. of flexible space in the heart of Somers Point\'s General Business (GB) zone. The ground floor features an open layout that can be divided into separate offices, with two entrances, plus a rear retail/office space. The second floor includes additional office space and a full bathroom, ideal for various business needs. The GB zoning allows for a wide range of uses, including retail shops, professional offices, restaurants, beauty salons, health clubs, and more. With its unbeatable location across from the new Chick-fil-A and Panera Bread, ample parking, and easy access to major roadways, this property is perfect for businesses looking to capitalize on high traffic and strong local growth. Don\'t miss this incredible opportunity to bring your business vision to life! Schedule your tour today and explore the potential of this outstanding commercial property.

## PROPERTY DETAILS

Exterior Heating Cooling HotWater Stucco Gas-Natural Central Gas

Ask for Chris Warren Berger Realty Inc 3160 Asbury Avenue, Ocean City Call: 609-399-0076

Email to: caw@bergerrealty.com