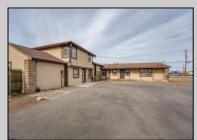

## COMMENTS

Exceptional commercial property in a prime location! Situated on a highly visible corner lot with over 36,000+- cars passing daily, this property offers approximately 3,500 sq. ft. of flexible space in the heart of Somers Point\'s General Business (GB) zone. The ground floor features an open layout that can be divided into separate offices, with two entrances, plus a rear retail/office space. The second floor includes additional office space and a full bathroom, ideal for various business needs. The GB zoning allows for a wide range of uses, including retail shops, professional offices, restaurants, beauty salons, health clubs, and more. With its unbeatable location across from the new Chick-fil-A and Panera Bread, ample parking, and easy access to major roadways, this property is perfect for businesses looking to capitalize on high traffic and strong local growth. Don\'t miss this incredible opportunity to bring your business vision to life! Schedule your tour today and explore the potential of this outstanding commercial property.