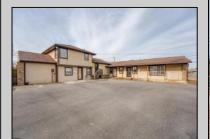

## COMMENTS

Exceptional commercial property in a prime location! Situated on a highly visible corner lot with over 36,000+- cars passing daily, this property offers approximately 3,500 sq. ft. of flexible space in the heart of Somers Point\'s General Business (GB) zone. The ground floor features an open layout that can be divided into separate offices, with two entrances, plus a rear retail/office space. The second floor includes additional office space and a full bathroom, ideal for various business needs. The GB zoning allows for a wide range of uses, including retail shops, professional offices, restaurants, beauty salons, health clubs, and more. With its unbeatable location across from the new Chick-fil-A and Panera Bread, ample parking, and easy access to major roadways, this property is perfect for businesses looking to capitalize on high traffic and strong local growth. Don\'t miss this incredible opportunity to bring your business vision to life! Schedule your tour today and explore the potential of this outstanding commercial property.