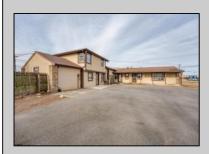

## COMMENTS

Exceptional commercial property in a prime location! Situated on a highly visible corner lot with over 36,000+- cars passing daily, this property offers approximately 3,500 sq. ft. of flexible space in the heart of Somers Point\'s General Business (GB) zone. The ground floor features an open layout that can be divided into separate offices, with two entrances, plus a rear retail/office space. The second floor includes additional office space and a full bathroom, ideal for various business needs. The GB zoning allows for a wide range of uses, including retail shops, professional offices, restaurants, beauty salons, health clubs, and more. With its unbeatable location across from the new Chick-fil-A and Panera Bread, ample parking, and easy access to major roadways, this property is perfect for businesses looking to capitalize on high traffic and strong local growth. Don\'t miss this incredible opportunity to bring your business vision to life! Schedule your tour today and explore the potential of this outstanding commercial property.