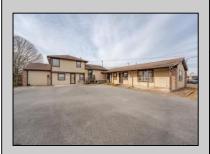

## COMMENTS

Exceptional commercial property in a prime location! Situated on a highly visible corner lot with over 36,000+- cars passing daily, this property offers approximately 3,500 sq. ft. of flexible space in the heart of Somers Point\'s General Business (GB) zone. The ground floor features an open layout that can be divided into separate offices, with two entrances, plus a rear retail/office space. The second floor includes additional office space and a full bathroom, ideal for various business needs. The GB zoning allows for a wide range of uses, including retail shops, professional offices, restaurants, beauty salons, health clubs, and more. With its unbeatable location across from the new Chick-fil-A and Panera Bread, ample parking, and easy access to major roadways, this property is perfect for businesses looking to capitalize on high traffic and strong local growth. Don\'t miss this incredible opportunity to bring your business vision to life! Schedule your tour today and explore the potential of this outstanding commercial property.