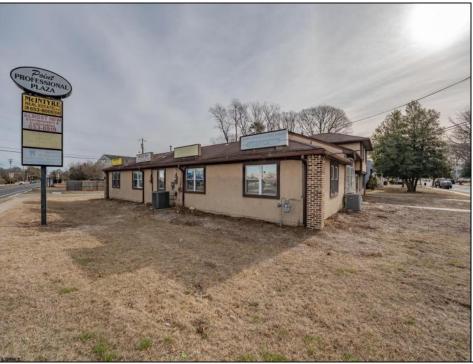

## COMMENTS

Exceptional commercial property in a prime location! Situated on a highly visible corner lot with over 36,000+- cars passing daily, this property offers approximately 3,500 sq. ft. of flexible space in the heart of Somers Point\'s General Business (GB) zone. The ground floor features an open layout that can be divided into separate offices, with two entrances, plus a rear retail/office space. The second floor includes additional office space and a full bathroom, ideal for various business needs. The GB zoning allows for a wide range of uses, including retail shops, professional offices, restaurants, beauty salons, health clubs, and more. With its unbeatable location across from the new Chick-fil-A and Panera Bread, ample parking, and easy access to major roadways, this property is perfect for businesses looking to capitalize on high traffic and strong local growth. Don\'t miss this incredible opportunity to bring your business vision to life! Schedule your tour today and explore the potential of this outstanding commercial property.