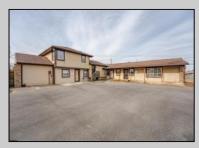

## **COMMENTS**

Exceptional commercial property in a prime location! Situated on a highly visible corner lot with over 36,000+- cars passing daily, this property offers approximately 3,500 sq. ft. of flexible space in the heart of Somers Point\'s General Business (GB) zone. The ground floor features an open layout that can be divided into separate offices, with two entrances, plus a rear retail/office space. The second floor includes additional office space and a full bathroom, ideal for various business needs. The GB zoning allows for a wide range of uses, including retail shops, professional offices, restaurants, beauty salons, health clubs, and more. With its unbeatable location across from the new Chick-fil-A and Panera Bread, ample parking, and easy access to major roadways, this property is perfect for businesses looking to capitalize on high traffic and strong local growth. Don\'t miss this incredible opportunity to bring your business vision to life! Schedule your tour today and explore the potential of this outstanding commercial property.