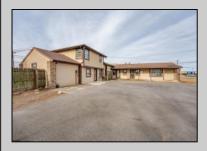

## **COMMENTS**

Exceptional commercial property in a prime location! Situated on a highly visible corner lot with over 36,000+- cars passing daily, this property offers approximately 3,500 sq. ft. of flexible space in the heart of Somers Point\'s General Business (GB) zone. The ground floor features an open layout that can be divided into separate offices, with two entrances, plus a rear retail/office space. The second floor includes additional office space and a full bathroom, ideal for various business needs. The GB zoning allows for a wide range of uses, including retail shops, professional offices, restaurants, beauty salons, health clubs, and more. With its unbeatable location across from the new Chick-fil-A and Panera Bread, ample parking, and easy access to major roadways, this property is perfect for businesses looking to capitalize on high traffic and strong local growth. Don\'t miss this incredible opportunity to bring your business vision to life! Schedule your tour today and explore the potential of this outstanding commercial property.