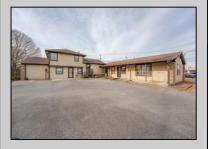

## **COMMENTS**

Exceptional commercial property in a prime location! Situated on a highly visible corner lot with over 36,000+- cars passing daily, this property offers approximately 3,500 sq. ft. of flexible space in the heart of Somers Point\'s General Business (GB) zone. The ground floor features an open layout that can be divided into separate offices, with two entrances, plus a rear retail/office space. The second floor includes additional office space and a full bathroom, ideal for various business needs. The GB zoning allows for a wide range of uses, including retail shops, professional offices, restaurants, beauty salons, health clubs, and more. With its unbeatable location across from the new Chick-fil-A and Panera Bread, ample parking, and easy access to major roadways, this property is perfect for businesses looking to capitalize on high traffic and strong local growth. Don\'t miss this incredible opportunity to bring your business vision to life! Schedule your tour today and explore the potential of this outstanding commercial property.