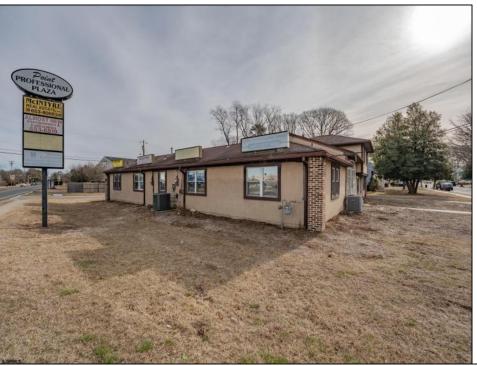

## **COMMENTS**

Exceptional commercial property in a prime location! Situated on a highly visible corner lot with over 36,000+- cars passing daily, this property offers approximately 3,500 sq. ft. of flexible space in the heart of Somers Point\'s General Business (GB) zone. The ground floor features an open layout that can be divided into separate offices, with two entrances, plus a rear retail/office space. The second floor includes additional office space and a full bathroom, ideal for various business needs. The GB zoning allows for a wide range of uses, including retail shops, professional offices, restaurants, beauty salons, health clubs, and more. With its unbeatable location across from the new Chick-fil-A and Panera Bread, ample parking, and easy access to major roadways, this property is perfect for businesses looking to capitalize on high traffic and strong local growth. Don\'t miss this incredible opportunity to bring your business vision to life! Schedule your tour today and explore the potential of this outstanding commercial property.

## PROPERTY DETAILS

Exterior Heating Cooling HotWater Stucco Gas-Natural Central Gas

Ask for Ben Duncan Berger Realty Inc 3160 Asbury Avenue, Ocean City Call: 609-399-0076

Email to: bmd@bergerrealty.com