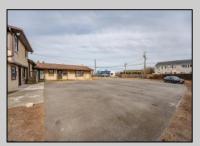

## **COMMENTS**

Exceptional commercial property in a prime location! Situated on a highly visible corner lot with over 36,000+- cars passing daily, this property offers approximately 3,500 sq. ft. of flexible space in the heart of Somers Point\'s General Business (GB) zone. The ground floor features an open layout that can be divided into separate offices, with two entrances, plus a rear retail/office space. The second floor includes additional office space and a full bathroom, ideal for various business needs. The GB zoning allows for a wide range of uses, including retail shops, professional offices, restaurants, beauty salons, health clubs, and more. With its unbeatable location across from the new Chick-fil-A and Panera Bread, ample parking, and easy access to major roadways, this property is perfect for businesses looking to capitalize on high traffic and strong local growth. Don\'t miss this incredible opportunity to bring your business vision to life! Schedule your tour today and explore the potential of this outstanding commercial property.