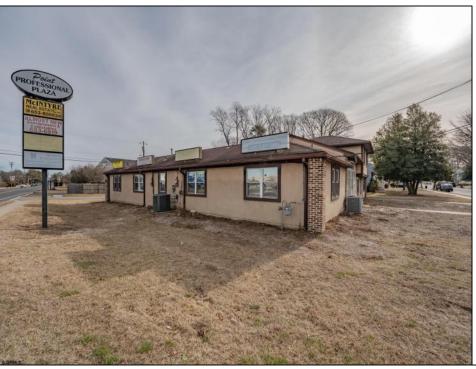

## COMMENTS

Exceptional commercial property in a prime location! Situated on a highly visible corner lot with over 36,000+- cars passing daily, this property offers approximately 3,500 sq. ft. of flexible space in the heart of Somers Point\'s General Business (GB) zone. The ground floor features an open layout that can be divided into separate offices, with two entrances, plus a rear retail/office space. The second floor includes additional office space and a full bathroom, ideal for various business needs. The GB zoning allows for a wide range of uses, including retail shops, professional offices, restaurants, beauty salons, health clubs, and more. With its unbeatable location across from the new Chick-fil-A and Panera Bread, ample parking, and easy access to major roadways, this property is perfect for businesses looking to capitalize on high traffic and strong local growth. Don\'t miss this incredible opportunity to bring your business vision to life! Schedule your tour today and explore the potential of this outstanding commercial property.