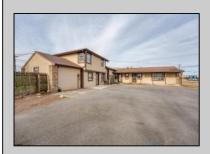

## COMMENTS

Exceptional commercial property in a prime location! Situated on a highly visible corner lot with over 36,000+- cars passing daily, this property offers approximately 3,500 sq. ft. of flexible space in the heart of Somers Point\'s General Business (GB) zone. The ground floor features an open layout that can be divided into separate offices, with two entrances, plus a rear retail/office space. The second floor includes additional office space and a full bathroom, ideal for various business needs. The GB zoning allows for a wide range of uses, including retail shops, professional offices, restaurants, beauty salons, health clubs, and more. With its unbeatable location across from the new Chick-fil-A and Panera Bread, ample parking, and easy access to major roadways, this property is perfect for businesses looking to capitalize on high traffic and strong local growth. Don\'t miss this incredible opportunity to bring your business vision to life! Schedule your tour today and explore the potential of this outstanding commercial property.