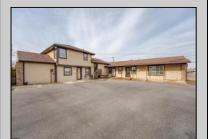

## COMMENTS

Exceptional commercial property in a prime location! Situated on a highly visible corner lot with over 36,000+- cars passing daily, this property offers approximately 3,500 sq. ft. of flexible space in the heart of Somers Point\'s General Business (GB) zone. The ground floor features an open layout that can be divided into separate offices, with two entrances, plus a rear retail/office space. The second floor includes additional office space and a full bathroom, ideal for various business needs. The GB zoning allows for a wide range of uses, including retail shops, professional offices, restaurants, beauty salons, health clubs, and more. With its unbeatable location across from the new Chick-fil-A and Panera Bread, ample parking, and easy access to major roadways, this property is perfect for businesses looking to capitalize on high traffic and strong local growth. Don\'t miss this incredible opportunity to bring your business vision to life! Schedule your tour today and explore the potential of this outstanding commercial property.