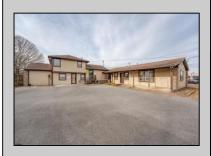

## COMMENTS

Exceptional commercial property in a prime location! Situated on a highly visible corner lot with over 36,000+- cars passing daily, this property offers approximately 3,500 sq. ft. of flexible space in the heart of Somers Point\'s General Business (GB) zone. The ground floor features an open layout that can be divided into separate offices, with two entrances, plus a rear retail/office space. The second floor includes additional office space and a full bathroom, ideal for various business needs. The GB zoning allows for a wide range of uses, including retail shops, professional offices, restaurants, beauty salons, health clubs, and more. With its unbeatable location across from the new Chick-fil-A and Panera Bread, ample parking, and easy access to major roadways, this property is perfect for businesses looking to capitalize on high traffic and strong local growth. Don\'t miss this incredible opportunity to bring your business vision to life! Schedule your tour today and explore the potential of this outstanding commercial property.