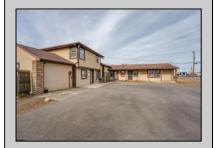

## **COMMENTS**

Exceptional commercial property in a prime location! Situated on a highly visible corner lot with over 36,000+- cars passing daily, this property offers approximately 3,500 sq. ft. of flexible space in the heart of Somers Point\'s General Business (GB) zone. The ground floor features an open layout that can be divided into separate offices, with two entrances, plus a rear retail/office space. The second floor includes additional office space and a full bathroom, ideal for various business needs. The GB zoning allows for a wide range of uses, including retail shops, professional offices, restaurants, beauty salons, health clubs, and more. With its unbeatable location across from the new Chick-fil-A and Panera Bread, ample parking, and easy access to major roadways, this property is perfect for businesses looking to capitalize on high traffic and strong local growth. Don\'t miss this incredible opportunity to bring your business vision to life! Schedule your tour today and explore the potential of this outstanding commercial property.

## **PROPERTY DETAILS**

Exterior Heating Cooling HotWater Stucco Gas-Natural Central Gas

Ask for Bruce Bryde Berger Realty Inc 109 E 55th St., Ocean City Call: 609-399-4211

Email to: bdb@bergerrealty.com