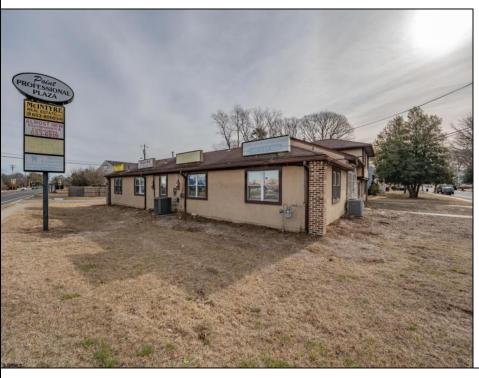

## **COMMENTS**

Exceptional commercial property in a prime location! Situated on a highly visible corner lot with over 36,000+- cars passing daily, this property offers approximately 3,500 sq. ft. of flexible space in the heart of Somers Point\'s General Business (GB) zone. The ground floor features an open layout that can be divided into separate offices, with two entrances, plus a rear retail/office space. The second floor includes additional office space and a full bathroom, ideal for various business needs. The GB zoning allows for a wide range of uses, including retail shops, professional offices, restaurants, beauty salons, health clubs, and more. With its unbeatable location across from the new Chick-fil-A and Panera Bread, ample parking, and easy access to major roadways, this property is perfect for businesses looking to capitalize on high traffic and strong local growth. Don\'t miss this incredible opportunity to bring your business vision to life! Schedule your tour today and explore the potential of this outstanding commercial property.

## **PROPERTY DETAILS**

Exterior Heating Cooling HotWater Stucco Gas-Natural Central Gas

Ask for Bruce Bryde Berger Realty Inc 109 E 55th St., Ocean City Call: 609-399-4211

Email to: bdb@bergerrealty.com