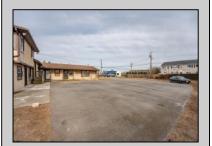

## **COMMENTS**

Exceptional commercial property in a prime location! Situated on a highly visible corner lot with over 36,000+- cars passing daily, this property offers approximately 3,500 sq. ft. of flexible space in the heart of Somers Point\'s General Business (GB) zone. The ground floor features an open layout that can be divided into separate offices, with two entrances, plus a rear retail/office space. The second floor includes additional office space and a full bathroom, ideal for various business needs. The GB zoning allows for a wide range of uses, including retail shops, professional offices, restaurants, beauty salons, health clubs, and more. With its unbeatable location across from the new Chick-fil-A and Panera Bread, ample parking, and easy access to major roadways, this property is perfect for businesses looking to capitalize on high traffic and strong local growth. Don\'t miss this incredible opportunity to bring your business vision to life! Schedule your tour today and explore the potential of this outstanding commercial property.

## **PROPERTY DETAILS**

Exterior Heating Cooling HotWater Stucco Gas-Natural Central Gas

Ask for Bruce Bryde Berger Realty Inc 109 E 55th St., Ocean City Call: 609-399-4211

Email to: bdb@bergerrealty.com