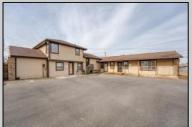

## COMMENTS

Exceptional commercial property in a prime location! Situated on a highly visible corner lot with over 36,000+- cars passing daily, this property offers approximately 3,500 sq. ft. of flexible space in the heart of Somers Point\'s General Business (GB) zone. The ground floor features an open layout that can be divided into separate offices, with two entrances, plus a rear retail/office space. The second floor includes additional office space and a full bathroom, ideal for various business needs. The GB zoning allows for a wide range of uses, including retail shops, professional offices, restaurants, beauty salons, health clubs, and more. With its unbeatable location across from the new Chick-fil-A and Panera Bread, ample parking, and easy access to major roadways, this property is perfect for businesses looking to capitalize on high traffic and strong local growth. Don\'t miss this incredible opportunity to bring your business vision to life! Schedule your tour today and explore the potential of this outstanding commercial property.