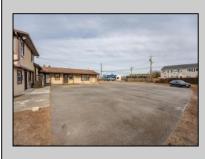

## COMMENTS

Exceptional commercial property in a prime location! Situated on a highly visible corner lot with over 36,000+- cars passing daily, this property offers approximately 3,500 sq. ft. of flexible space in the heart of Somers Point\'s General Business (GB) zone. The ground floor features an open layout that can be divided into separate offices, with two entrances, plus a rear retail/office space. The second floor includes additional office space and a full bathroom, ideal for various business needs. The GB zoning allows for a wide range of uses, including retail shops, professional offices, restaurants, beauty salons, health clubs, and more. With its unbeatable location across from the new Chick-fil-A and Panera Bread, ample parking, and easy access to major roadways, this property is perfect for businesses looking to capitalize on high traffic and strong local growth. Don\'t miss this incredible opportunity to bring your business vision to life! Schedule your tour today and explore the potential of this outstanding commercial property.