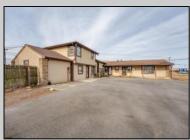

## COMMENTS

Exceptional commercial property in a prime location! Situated on a highly visible corner lot with over 36,000+- cars passing daily, this property offers approximately 3,500 sq. ft. of flexible space in the heart of Somers Point\'s General Business (GB) zone. The ground floor features an open layout that can be divided into separate offices, with two entrances, plus a rear retail/office space. The second floor includes additional office space and a full bathroom, ideal for various business needs. The GB zoning allows for a wide range of uses, including retail shops, professional offices, restaurants, beauty salons, health clubs, and more. With its unbeatable location across from the new Chick-fil-A and Panera Bread, ample parking, and easy access to major roadways, this property is perfect for businesses looking to capitalize on high traffic and strong local growth. Don\'t miss this incredible opportunity to bring your business vision to life! Schedule your tour today and explore the potential of this outstanding commercial property.