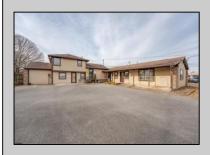

## COMMENTS

Exceptional commercial property in a prime location! Situated on a highly visible corner lot with over 36,000+- cars passing daily, this property offers approximately 3,500 sq. ft. of flexible space in the heart of Somers Point\'s General Business (GB) zone. The ground floor features an open layout that can be divided into separate offices, with two entrances, plus a rear retail/office space. The second floor includes additional office space and a full bathroom, ideal for various business needs. The GB zoning allows for a wide range of uses, including retail shops, professional offices, restaurants, beauty salons, health clubs, and more. With its unbeatable location across from the new Chick-fil-A and Panera Bread, ample parking, and easy access to major roadways, this property is perfect for businesses looking to capitalize on high traffic and strong local growth. Don\'t miss this incredible opportunity to bring your business vision to life! Schedule your tour today and explore the potential of this outstanding commercial property.