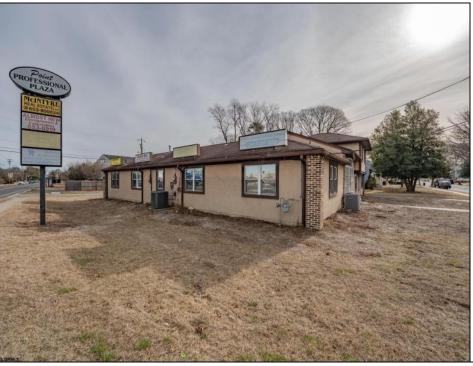

## COMMENTS

Exceptional commercial property in a prime location! Situated on a highly visible corner lot with over 36,000+- cars passing daily, this property offers approximately 3,500 sq. ft. of flexible space in the heart of Somers Point\'s General Business (GB) zone. The ground floor features an open layout that can be divided into separate offices, with two entrances, plus a rear retail/office space. The second floor includes additional office space and a full bathroom, ideal for various business needs. The GB zoning allows for a wide range of uses, including retail shops, professional offices, restaurants, beauty salons, health clubs, and more. With its unbeatable location across from the new Chick-fil-A and Panera Bread, ample parking, and easy access to major roadways, this property is perfect for businesses looking to capitalize on high traffic and strong local growth. Don\'t miss this incredible opportunity to bring your business vision to life! Schedule your tour today and explore the potential of this outstanding commercial property.