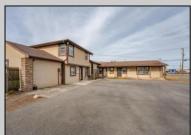

## COMMENTS

Exceptional commercial property in a prime location! Situated on a highly visible corner lot with over 36,000+- cars passing daily, this property offers approximately 3,500 sq. ft. of flexible space in the heart of Somers Point\'s General Business (GB) zone. The ground floor features an open layout that can be divided into separate offices, with two entrances, plus a rear retail/office space. The second floor includes additional office space and a full bathroom, ideal for various business needs. The GB zoning allows for a wide range of uses, including retail shops, professional offices, restaurants, beauty salons, health clubs, and more. With its unbeatable location across from the new Chick-fil-A and Panera Bread, ample parking, and easy access to major roadways, this property is perfect for businesses looking to capitalize on high traffic and strong local growth. Don\'t miss this incredible opportunity to bring your business vision to life! Schedule your tour today and explore the potential of this outstanding commercial property.