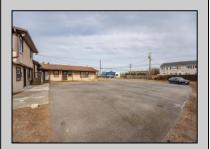

## **COMMENTS**

Exceptional commercial property in a prime location! Situated on a highly visible corner lot with over 36,000+- cars passing daily, this property offers approximately 3,500 sq. ft. of flexible space in the heart of Somers Point\'s General Business (GB) zone. The ground floor features an open layout that can be divided into separate offices, with two entrances, plus a rear retail/office space. The second floor includes additional office space and a full bathroom, ideal for various business needs. The GB zoning allows for a wide range of uses, including retail shops, professional offices, restaurants, beauty salons, health clubs, and more. With its unbeatable location across from the new Chick-fil-A and Panera Bread, ample parking, and easy access to major roadways, this property is perfect for businesses looking to capitalize on high traffic and strong local growth. Don\'t miss this incredible opportunity to bring your business vision to life! Schedule your tour today and explore the potential of this outstanding commercial property.