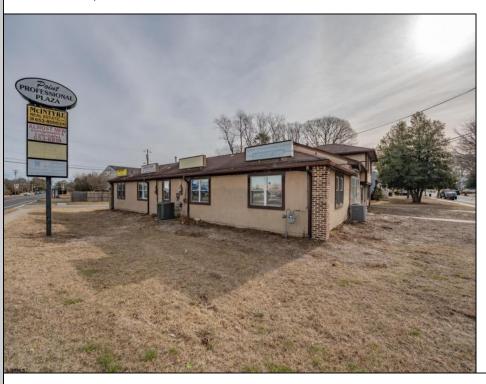

## **COMMENTS**

Exceptional commercial property in a prime location! Situated on a highly visible corner lot with over 36,000+- cars passing daily, this property offers approximately 3,500 sq. ft. of flexible space in the heart of Somers Point\'s General Business (GB) zone. The ground floor features an open layout that can be divided into separate offices, with two entrances, plus a rear retail/office space. The second floor includes additional office space and a full bathroom, ideal for various business needs. The GB zoning allows for a wide range of uses, including retail shops, professional offices, restaurants, beauty salons, health clubs, and more. With its unbeatable location across from the new Chick-fil-A and Panera Bread, ample parking, and easy access to major roadways, this property is perfect for businesses looking to capitalize on high traffic and strong local growth. Don\'t miss this incredible opportunity to bring your business vision to life! Schedule your tour today and explore the potential of this outstanding commercial property.

## **PROPERTY DETAILS**

Exterior Heating Cooling HotWater Stucco Gas-Natural Central Gas

Ask for Brent Kolmer
Berger Realty Inc
109 E 55th St., Ocean City
Call: 609-399-4211

Email to: bak@bergerrealty.com