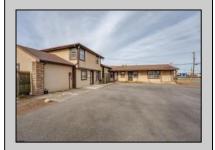

## **COMMENTS**

Exceptional commercial property in a prime location! Situated on a highly visible corner lot with over 36,000+- cars passing daily, this property offers approximately 3,500 sq. ft. of flexible space in the heart of Somers Point\'s General Business (GB) zone. The ground floor features an open layout that can be divided into separate offices, with two entrances, plus a rear retail/office space. The second floor includes additional office space and a full bathroom, ideal for various business needs. The GB zoning allows for a wide range of uses, including retail shops, professional offices, restaurants, beauty salons, health clubs, and more. With its unbeatable location across from the new Chick-fil-A and Panera Bread, ample parking, and easy access to major roadways, this property is perfect for businesses looking to capitalize on high traffic and strong local growth. Don\'t miss this incredible opportunity to bring your business vision to life! Schedule your tour today and explore the potential of this outstanding commercial property.