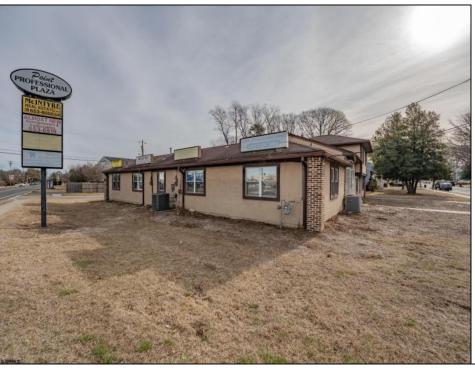

## COMMENTS

Exceptional commercial property in a prime location! Situated on a highly visible corner lot with over 36,000+- cars passing daily, this property offers approximately 3,500 sq. ft. of flexible space in the heart of Somers Point\'s General Business (GB) zone. The ground floor features an open layout that can be divided into separate offices, with two entrances, plus a rear retail/office space. The second floor includes additional office space and a full bathroom, ideal for various business needs. The GB zoning allows for a wide range of uses, including retail shops, professional offices, restaurants, beauty salons, health clubs, and more. With its unbeatable location across from the new Chick-fil-A and Panera Bread, ample parking, and easy access to major roadways, this property is perfect for businesses looking to capitalize on high traffic and strong local growth. Don\'t miss this incredible opportunity to bring your business vision to life! Schedule your tour today and explore the potential of this outstanding commercial property.