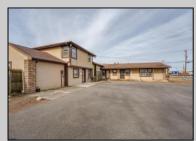

## COMMENTS

Exceptional commercial property in a prime location! Situated on a highly visible corner lot with over 36,000+- cars passing daily, this property offers approximately 3,500 sq. ft. of flexible space in the heart of Somers Point\'s General Business (GB) zone. The ground floor features an open layout that can be divided into separate offices, with two entrances, plus a rear retail/office space. The second floor includes additional office space and a full bathroom, ideal for various business needs. The GB zoning allows for a wide range of uses, including retail shops, professional offices, restaurants, beauty salons, health clubs, and more. With its unbeatable location across from the new Chick-fil-A and Panera Bread, ample parking, and easy access to major roadways, this property is perfect for businesses looking to capitalize on high traffic and strong local growth. Don\'t miss this incredible opportunity to bring your business vision to life! Schedule your tour today and explore the potential of this outstanding commercial property.