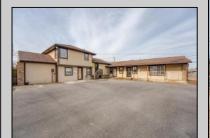

## COMMENTS

Exceptional commercial property in a prime location! Situated on a highly visible corner lot with over 36,000+- cars passing daily, this property offers approximately 3,500 sq. ft. of flexible space in the heart of Somers Point\'s General Business (GB) zone. The ground floor features an open layout that can be divided into separate offices, with two entrances, plus a rear retail/office space. The second floor includes additional office space and a full bathroom, ideal for various business needs. The GB zoning allows for a wide range of uses, including retail shops, professional offices, restaurants, beauty salons, health clubs, and more. With its unbeatable location across from the new Chick-fil-A and Panera Bread, ample parking, and easy access to major roadways, this property is perfect for businesses looking to capitalize on high traffic and strong local growth. Don\'t miss this incredible opportunity to bring your business vision to life! Schedule your tour today and explore the potential of this outstanding commercial property.