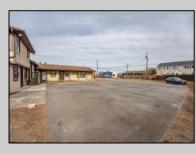

## COMMENTS

Exceptional commercial property in a prime location! Situated on a highly visible corner lot with over 36,000+- cars passing daily, this property offers approximately 3,500 sq. ft. of flexible space in the heart of Somers Point\'s General Business (GB) zone. The ground floor features an open layout that can be divided into separate offices, with two entrances, plus a rear retail/office space. The second floor includes additional office space and a full bathroom, ideal for various business needs. The GB zoning allows for a wide range of uses, including retail shops, professional offices, restaurants, beauty salons, health clubs, and more. With its unbeatable location across from the new Chick-fil-A and Panera Bread, ample parking, and easy access to major roadways, this property is perfect for businesses looking to capitalize on high traffic and strong local growth. Don\'t miss this incredible opportunity to bring your business vision to life! Schedule your tour today and explore the potential of this outstanding commercial property.