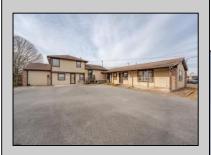

## COMMENTS

Exceptional commercial property in a prime location! Situated on a highly visible corner lot with over 36,000+- cars passing daily, this property offers approximately 3,500 sq. ft. of flexible space in the heart of Somers Point\'s General Business (GB) zone. The ground floor features an open layout that can be divided into separate offices, with two entrances, plus a rear retail/office space. The second floor includes additional office space and a full bathroom, ideal for various business needs. The GB zoning allows for a wide range of uses, including retail shops, professional offices, restaurants, beauty salons, health clubs, and more. With its unbeatable location across from the new Chick-fil-A and Panera Bread, ample parking, and easy access to major roadways, this property is perfect for businesses looking to capitalize on high traffic and strong local growth. Don\'t miss this incredible opportunity to bring your business vision to life! Schedule your tour today and explore the potential of this outstanding commercial property.