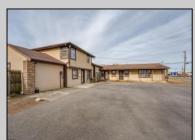

## COMMENTS

Exceptional commercial property in a prime location! Situated on a highly visible corner lot with over 36,000+- cars passing daily, this property offers approximately 3,500 sq. ft. of flexible space in the heart of Somers Point\'s General Business (GB) zone. The ground floor features an open layout that can be divided into separate offices, with two entrances, plus a rear retail/office space. The second floor includes additional office space and a full bathroom, ideal for various business needs. The GB zoning allows for a wide range of uses, including retail shops, professional offices, restaurants, beauty salons, health clubs, and more. With its unbeatable location across from the new Chick-fil-A and Panera Bread, ample parking, and easy access to major roadways, this property is perfect for businesses looking to capitalize on high traffic and strong local growth. Don\'t miss this incredible opportunity to bring your business vision to life! Schedule your tour today and explore the potential of this outstanding commercial property.