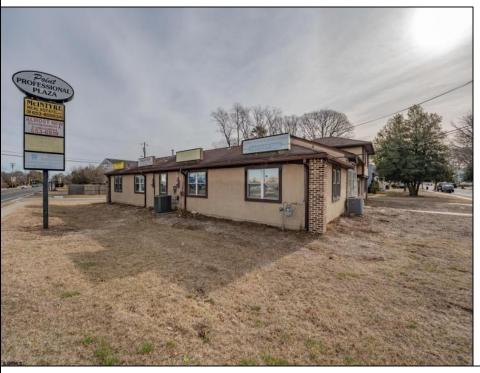

## COMMENTS

Exceptional commercial property in a prime location! Situated on a highly visible corner lot with over 36,000+- cars passing daily, this property offers approximately 3,500 sq. ft. of flexible space in the heart of Somers Point\'s General Business (GB) zone. The ground floor features an open layout that can be divided into separate offices, with two entrances, plus a rear retail/office space. The second floor includes additional office space and a full bathroom, ideal for various business needs. The GB zoning allows for a wide range of uses, including retail shops, professional offices, restaurants, beauty salons, health clubs, and more. With its unbeatable location across from the new Chick-fil-A and Panera Bread, ample parking, and easy access to major roadways, this property is perfect for businesses looking to capitalize on high traffic and strong local growth. Don\'t miss this incredible opportunity to bring your business vision to life! Schedule your tour today and explore the potential of this outstanding commercial property.