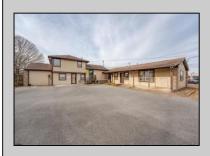

## COMMENTS

Exceptional commercial property in a prime location! Situated on a highly visible corner lot with over 36,000+- cars passing daily, this property offers approximately 3,500 sq. ft. of flexible space in the heart of Somers Point\'s General Business (GB) zone. The ground floor features an open layout that can be divided into separate offices, with two entrances, plus a rear retail/office space. The second floor includes additional office space and a full bathroom, ideal for various business needs. The GB zoning allows for a wide range of uses, including retail shops, professional offices, restaurants, beauty salons, health clubs, and more. With its unbeatable location across from the new Chick-fil-A and Panera Bread, ample parking, and easy access to major roadways, this property is perfect for businesses looking to capitalize on high traffic and strong local growth. Don\'t miss this incredible opportunity to bring your business vision to life! Schedule your tour today and explore the potential of this outstanding commercial property.