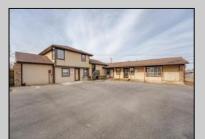

## COMMENTS

Exceptional commercial property in a prime location! Situated on a highly visible corner lot with over 36,000+- cars passing daily, this property offers approximately 3,500 sq. ft. of flexible space in the heart of Somers Point\'s General Business (GB) zone. The ground floor features an open layout that can be divided into separate offices, with two entrances, plus a rear retail/office space. The second floor includes additional office space and a full bathroom, ideal for various business needs. The GB zoning allows for a wide range of uses, including retail shops, professional offices, restaurants, beauty salons, health clubs, and more. With its unbeatable location across from the new Chick-fil-A and Panera Bread, ample parking, and easy access to major roadways, this property is perfect for businesses looking to capitalize on high traffic and strong local growth. Don\'t miss this incredible opportunity to bring your business vision to life! Schedule your tour today and explore the potential of this outstanding commercial property.