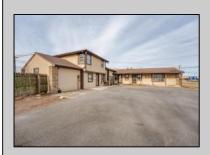

## COMMENTS

Exceptional commercial property in a prime location! Situated on a highly visible corner lot with over 36,000+- cars passing daily, this property offers approximately 3,500 sq. ft. of flexible space in the heart of Somers Point\'s General Business (GB) zone. The ground floor features an open layout that can be divided into separate offices, with two entrances, plus a rear retail/office space. The second floor includes additional office space and a full bathroom, ideal for various business needs. The GB zoning allows for a wide range of uses, including retail shops, professional offices, restaurants, beauty salons, health clubs, and more. With its unbeatable location across from the new Chick-fil-A and Panera Bread, ample parking, and easy access to major roadways, this property is perfect for businesses looking to capitalize on high traffic and strong local growth. Don\'t miss this incredible opportunity to bring your business vision to life! Schedule your tour today and explore the potential of this outstanding commercial property.