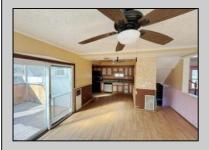

## **COMMENTS**

Welcome to 115 West Delilah Road, a charming single-family home nestled in the heart of Pleasantville, NJ. Built in 1910, this historic residence offers 1,268 square feet of living space on a 4,670 square foot lot. The home features three spacious bedrooms and one and a half bathrooms, providing ample space for comfortable living. Includes FP, basement, and fenced in back yard. Situated in a somewhat walkable neighborhood residents can accomplish some errands on foot. The area offers convenient access to public transportation, with several bus lines nearby, and is in close proximity to Woodland Avenue Park, providing opportunities for outdoor recreation. This property presents a unique opportunity for those seeking a blend of historic charm and modern convenience in Pleasantville. With its classic architecture and prime location, 115 West Delilah Road is a place you can truly call home. Do not miss out on this opportunity! Come check this one out!