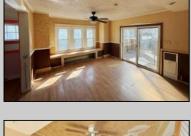

## **COMMENTS**

Welcome to 115 West Delilah Road, a charming single-family home nestled in the heart of Pleasantville, NJ. Built in 1910, this historic residence offers 1,268 square feet of living space on a 4,670 square foot lot. The home features three spacious bedrooms and one and a half bathrooms, providing ample space for comfortable living. Includes FP, basement, and fenced in back yard. Situated in a somewhat walkable neighborhood residents can accomplish some errands on foot. The area offers convenient access to public transportation, with several bus lines nearby, and is in close proximity to Woodland Avenue Park, providing opportunities for outdoor recreation. This property presents a unique opportunity for those seeking a blend of historic charm and modern convenience in Pleasantville. With its classic architecture and prime location, 115 West Delilah Road is a place you can truly call home. Do not miss out on this opportunity! Come check this one out!