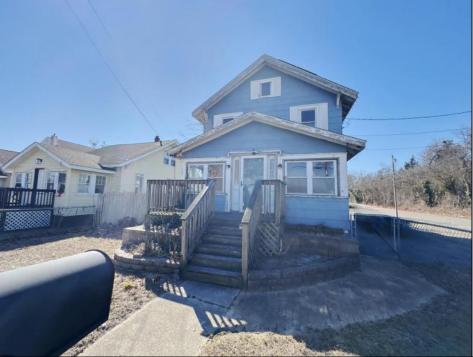

## COMMENTS

Welcome to 115 West Delilah Road, a charming single-family home nestled in the heart of Pleasantville, NJ. Built in 1910, this historic residence offers 1,268 square feet of living space on a 4,670 square foot lot. The home features three spacious bedrooms and one and a half bathrooms, providing ample space for comfortable living. Includes FP, basement, and fenced in back yard. Situated in a somewhat walkable neighborhood residents can accomplish some errands on foot. The area offers convenient access to public transportation, with several bus lines nearby, and is in close proximity to Woodland Avenue Park, providing opportunities for outdoor recreation. This property presents a unique opportunity for those seeking a blend of historic charm and modern convenience in Pleasantville. With its classic architecture and prime location, 115 West Delilah Road is a place you can truly call home. Do not miss out on this opportunity! Come check this one out!