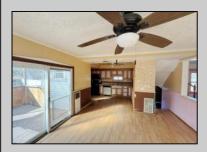

## **COMMENTS**

Welcome to 115 West Delilah Road, a charming single-family home nestled in the heart of Pleasantville, NJ. Built in 1910, this historic residence offers 1,268 square feet of living space on a 4,670 square foot lot. The home features three spacious bedrooms and one and a half bathrooms, providing ample space for comfortable living. Includes FP, basement, and fenced in back yard. Situated in a somewhat walkable neighborhood residents can accomplish some errands on foot. The area offers convenient access to public transportation, with several bus lines nearby, and is in close proximity to Woodland Avenue Park, providing opportunities for outdoor recreation. This property presents a unique opportunity for those seeking a blend of historic charm and modern convenience in Pleasantville. With its classic architecture and prime location, 115 West Delilah Road is a place you can truly call home. Do not miss out on this opportunity! Come check this one out!