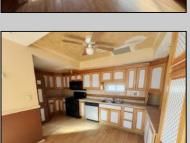

## **COMMENTS**

Welcome to 115 West Delilah Road, a charming single-family home nestled in the heart of Pleasantville, NJ. Built in 1910, this historic residence offers 1,268 square feet of living space on a 4,670 square foot lot. The home features three spacious bedrooms and one and a half bathrooms, providing ample space for comfortable living. Includes FP, basement, and fenced in back yard. Situated in a somewhat walkable neighborhood residents can accomplish some errands on foot. The area offers convenient access to public transportation, with several bus lines nearby, and is in close proximity to Woodland Avenue Park, providing opportunities for outdoor recreation. This property presents a unique opportunity for those seeking a blend of historic charm and modern convenience in Pleasantville. With its classic architecture and prime location, 115 West Delilah Road is a place you can truly call home. Do not miss out on this opportunity! Come check this one out!