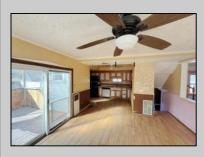

## COMMENTS

Welcome to 115 West Delilah Road, a charming single-family home nestled in the heart of Pleasantville, NJ. Built in 1910, this historic residence offers 1,268 square feet of living space on a 4,670 square foot lot. The home features three spacious bedrooms and one and a half bathrooms, providing ample space for comfortable living. Includes FP, basement, and fenced in back yard. Situated in a somewhat walkable neighborhood residents can accomplish some errands on foot. The area offers convenient access to public transportation, with several bus lines nearby, and is in close proximity to Woodland Avenue Park, providing opportunities for outdoor recreation. This property presents a unique opportunity for those seeking a blend of historic charm and modern convenience in Pleasantville. With its classic architecture and prime location, 115 West Delilah Road is a place you can truly call home. Do not miss out on this opportunity! Come check this one out!