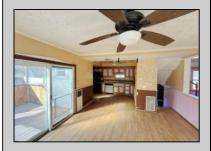

## **COMMENTS**

Welcome to 115 West Delilah Road, a charming single-family home nestled in the heart of Pleasantville, NJ. Built in 1910, this historic residence offers 1,268 square feet of living space on a 4,670 square foot lot. The home features three spacious bedrooms and one and a half bathrooms, providing ample space for comfortable living. Includes FP, basement, and fenced in back yard. Situated in a somewhat walkable neighborhood residents can accomplish some errands on foot. The area offers convenient access to public transportation, with several bus lines nearby, and is in close proximity to Woodland Avenue Park, providing opportunities for outdoor recreation. This property presents a unique opportunity for those seeking a blend of historic charm and modern convenience in Pleasantville. With its classic architecture and prime location, 115 West Delilah Road is a place you can truly call home. Do not miss out on this opportunity! Come check this one out!