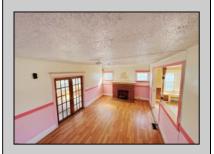

## **COMMENTS**

Welcome to 115 West Delilah Road, a charming single-family home nestled in the heart of Pleasantville, NJ. Built in 1910, this historic residence offers 1,268 square feet of living space on a 4,670 square foot lot. The home features three spacious bedrooms and one and a half bathrooms, providing ample space for comfortable living. Includes FP, basement, and fenced in back yard. Situated in a somewhat walkable neighborhood residents can accomplish some errands on foot. The area offers convenient access to public transportation, with several bus lines nearby, and is in close proximity to Woodland Avenue Park, providing opportunities for outdoor recreation. This property presents a unique opportunity for those seeking a blend of historic charm and modern convenience in Pleasantville. With its classic architecture and prime location, 115 West Delilah Road is a place you can truly call home. Do not miss out on this opportunity! Come check this one out!