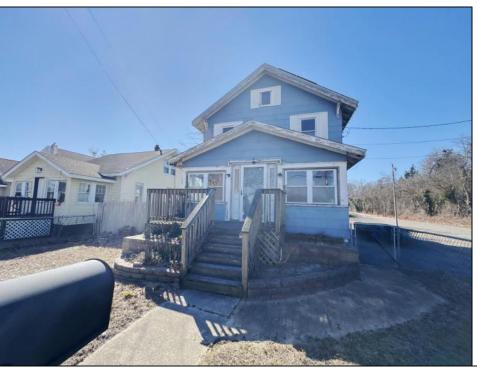

## **COMMENTS**

Welcome to 115 West Delilah Road, a charming single-family home nestled in the heart of Pleasantville, NJ. Built in 1910, this historic residence offers 1,268 square feet of living space on a 4,670 square foot lot. The home features three spacious bedrooms and one and a half bathrooms, providing ample space for comfortable living. Includes FP, basement, and fenced in back yard. Situated in a somewhat walkable neighborhood residents can accomplish some errands on foot. The area offers convenient access to public transportation, with several bus lines nearby, and is in close proximity to Woodland Avenue Park, providing opportunities for outdoor recreation. This property presents a unique opportunity for those seeking a blend of historic charm and modern convenience in Pleasantville. With its classic architecture and prime location, 115 West Delilah Road is a place you can truly call home. Do not miss out on this opportunity! Come check this one out!