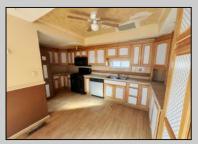

## **COMMENTS**

Welcome to 115 West Delilah Road, a charming single-family home nestled in the heart of Pleasantville, NJ. Built in 1910, this historic residence offers 1,268 square feet of living space on a 4,670 square foot lot. The home features three spacious bedrooms and one and a half bathrooms, providing ample space for comfortable living. Includes FP, basement, and fenced in back yard. Situated in a somewhat walkable neighborhood residents can accomplish some errands on foot. The area offers convenient access to public transportation, with several bus lines nearby, and is in close proximity to Woodland Avenue Park, providing opportunities for outdoor recreation. This property presents a unique opportunity for those seeking a blend of historic charm and modern convenience in Pleasantville. With its classic architecture and prime location, 115 West Delilah Road is a place you can truly call home. Do not miss out on this opportunity! Come check this one out!