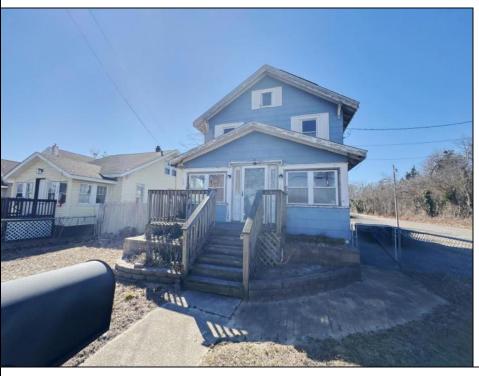

## **COMMENTS**

Welcome to 115 West Delilah Road, a charming single-family home nestled in the heart of Pleasantville, NJ. Built in 1910, this historic residence offers 1,268 square feet of living space on a 4,670 square foot lot. The home features three spacious bedrooms and one and a half bathrooms, providing ample space for comfortable living. Includes FP, basement, and fenced in back yard. Situated in a somewhat walkable neighborhood residents can accomplish some errands on foot. The area offers convenient access to public transportation, with several bus lines nearby, and is in close proximity to Woodland Avenue Park, providing opportunities for outdoor recreation. This property presents a unique opportunity for those seeking a blend of historic charm and modern convenience in Pleasantville. With its classic architecture and prime location, 115 West Delilah Road is a place you can truly call home. Do not miss out on this opportunity! Come check this one out!