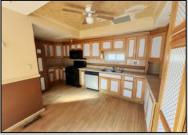

## **COMMENTS**

Welcome to 115 West Delilah Road, a charming single-family home nestled in the heart of Pleasantville, NJ. Built in 1910, this historic residence offers 1,268 square feet of living space on a 4,670 square foot lot. The home features three spacious bedrooms and one and a half bathrooms, providing ample space for comfortable living. Includes FP, basement, and fenced in back yard. Situated in a somewhat walkable neighborhood residents can accomplish some errands on foot. The area offers convenient access to public transportation, with several bus lines nearby, and is in close proximity to Woodland Avenue Park, providing opportunities for outdoor recreation. This property presents a unique opportunity for those seeking a blend of historic charm and modern convenience in Pleasantville. With its classic architecture and prime location, 115 West Delilah Road is a place you can truly call home. Do not miss out on this opportunity! Come check this one out!