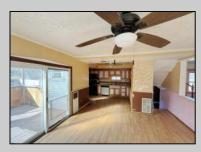

## COMMENTS

Welcome to 115 West Delilah Road, a charming single-family home nestled in the heart of Pleasantville, NJ. Built in 1910, this historic residence offers 1,268 square feet of living space on a 4,670 square foot lot. The home features three spacious bedrooms and one and a half bathrooms, providing ample space for comfortable living. Includes FP, basement, and fenced in back yard. Situated in a somewhat walkable neighborhood residents can accomplish some errands on foot. The area offers convenient access to public transportation, with several bus lines nearby, and is in close proximity to Woodland Avenue Park, providing opportunities for outdoor recreation. This property presents a unique opportunity for those seeking a blend of historic charm and modern convenience in Pleasantville. With its classic architecture and prime location, 115 West Delilah Road is a place you can truly call home. Do not miss out on this opportunity! Come check this one out!