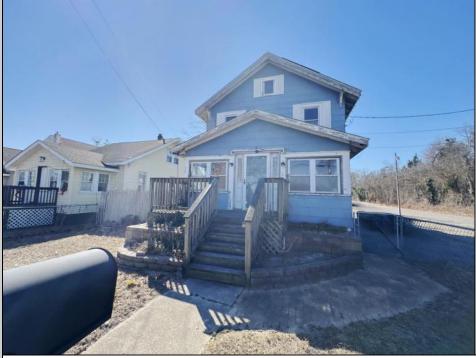

## COMMENTS

Welcome to 115 West Delilah Road, a charming single-family home nestled in the heart of Pleasantville, NJ. Built in 1910, this historic residence offers 1,268 square feet of living space on a 4,670 square foot lot. The home features three spacious bedrooms and one and a half bathrooms, providing ample space for comfortable living. Includes FP, basement, and fenced in back yard. Situated in a somewhat walkable neighborhood residents can accomplish some errands on foot. The area offers convenient access to public transportation, with several bus lines nearby, and is in close proximity to Woodland Avenue Park, providing opportunities for outdoor recreation. This property presents a unique opportunity for those seeking a blend of historic charm and modern convenience in Pleasantville. With its classic architecture and prime location, 115 West Delilah Road is a place you can truly call home. Do not miss out on this opportunity! Come check this one out!