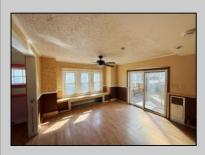

## COMMENTS

Welcome to 115 West Delilah Road, a charming single-family home nestled in the heart of Pleasantville, NJ. Built in 1910, this historic residence offers 1,268 square feet of living space on a 4,670 square foot lot. The home features three spacious bedrooms and one and a half bathrooms, providing ample space for comfortable living. Includes FP, basement, and fenced in back yard. Situated in a somewhat walkable neighborhood residents can accomplish some errands on foot. The area offers convenient access to public transportation, with several bus lines nearby, and is in close proximity to Woodland Avenue Park, providing opportunities for outdoor recreation. This property presents a unique opportunity for those seeking a blend of historic charm and modern convenience in Pleasantville. With its classic architecture and prime location, 115 West Delilah Road is a place you can truly call home. Do not miss out on this opportunity! Come check this one out!