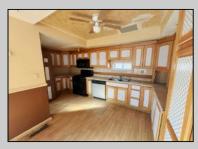

## COMMENTS

Welcome to 115 West Delilah Road, a charming single-family home nestled in the heart of Pleasantville, NJ. Built in 1910, this historic residence offers 1,268 square feet of living space on a 4,670 square foot lot. The home features three spacious bedrooms and one and a half bathrooms, providing ample space for comfortable living. Includes FP, basement, and fenced in back yard. Situated in a somewhat walkable neighborhood residents can accomplish some errands on foot. The area offers convenient access to public transportation, with several bus lines nearby, and is in close proximity to Woodland Avenue Park, providing opportunities for outdoor recreation. This property presents a unique opportunity for those seeking a blend of historic charm and modern convenience in Pleasantville. With its classic architecture and prime location, 115 West Delilah Road is a place you can truly call home. Do not miss out on this opportunity! Come check this one out!