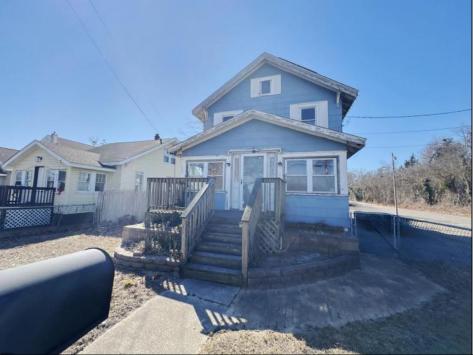

## COMMENTS

Welcome to 115 West Delilah Road, a charming single-family home nestled in the heart of Pleasantville, NJ. Built in 1910, this historic residence offers 1,268 square feet of living space on a 4,670 square foot lot. The home features three spacious bedrooms and one and a half bathrooms, providing ample space for comfortable living. Includes FP, basement, and fenced in back yard. Situated in a somewhat walkable neighborhood residents can accomplish some errands on foot. The area offers convenient access to public transportation, with several bus lines nearby, and is in close proximity to Woodland Avenue Park, providing opportunities for outdoor recreation. This property presents a unique opportunity for those seeking a blend of historic charm and modern convenience in Pleasantville. With its classic architecture and prime location, 115 West Delilah Road is a place you can truly call home. Do not miss out on this opportunity! Come check this one out!