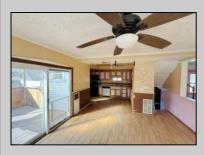

## COMMENTS

Welcome to 115 West Delilah Road, a charming single-family home nestled in the heart of Pleasantville, NJ. Built in 1910, this historic residence offers 1,268 square feet of living space on a 4,670 square foot lot. The home features three spacious bedrooms and one and a half bathrooms, providing ample space for comfortable living. Includes FP, basement, and fenced in back yard. Situated in a somewhat walkable neighborhood residents can accomplish some errands on foot. The area offers convenient access to public transportation, with several bus lines nearby, and is in close proximity to Woodland Avenue Park, providing opportunities for outdoor recreation. This property presents a unique opportunity for those seeking a blend of historic charm and modern convenience in Pleasantville. With its classic architecture and prime location, 115 West Delilah Road is a place you can truly call home. Do not miss out on this opportunity! Come check this one out!