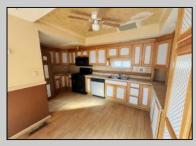

## COMMENTS

Welcome to 115 West Delilah Road, a charming single-family home nestled in the heart of Pleasantville, NJ. Built in 1910, this historic residence offers 1,268 square feet of living space on a 4,670 square foot lot. The home features three spacious bedrooms and one and a half bathrooms, providing ample space for comfortable living. Includes FP, basement, and fenced in back yard. Situated in a somewhat walkable neighborhood residents can accomplish some errands on foot. The area offers convenient access to public transportation, with several bus lines nearby, and is in close proximity to Woodland Avenue Park, providing opportunities for outdoor recreation. This property presents a unique opportunity for those seeking a blend of historic charm and modern convenience in Pleasantville. With its classic architecture and prime location, 115 West Delilah Road is a place you can truly call home. Do not miss out on this opportunity! Come check this one out!