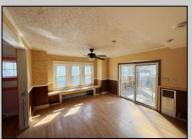

## **COMMENTS**

Welcome to 115 West Delilah Road, a charming single-family home nestled in the heart of Pleasantville, NJ. Built in 1910, this historic residence offers 1,268 square feet of living space on a 4,670 square foot lot. The home features three spacious bedrooms and one and a half bathrooms, providing ample space for comfortable living. Includes FP, basement, and fenced in back yard. Situated in a somewhat walkable neighborhood residents can accomplish some errands on foot. The area offers convenient access to public transportation, with several bus lines nearby, and is in close proximity to Woodland Avenue Park, providing opportunities for outdoor recreation. This property presents a unique opportunity for those seeking a blend of historic charm and modern convenience in Pleasantville. With its classic architecture and prime location, 115 West Delilah Road is a place you can truly call home. Do not miss out on this opportunity! Come check this one out!