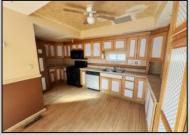

## **COMMENTS**

Welcome to 115 West Delilah Road, a charming single-family home nestled in the heart of Pleasantville, NJ. Built in 1910, this historic residence offers 1,268 square feet of living space on a 4,670 square foot lot. The home features three spacious bedrooms and one and a half bathrooms, providing ample space for comfortable living. Includes FP, basement, and fenced in back yard. Situated in a somewhat walkable neighborhood residents can accomplish some errands on foot. The area offers convenient access to public transportation, with several bus lines nearby, and is in close proximity to Woodland Avenue Park, providing opportunities for outdoor recreation. This property presents a unique opportunity for those seeking a blend of historic charm and modern convenience in Pleasantville. With its classic architecture and prime location, 115 West Delilah Road is a place you can truly call home. Do not miss out on this opportunity! Come check this one out!