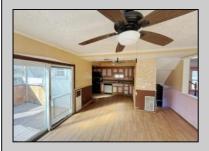

## **COMMENTS**

Welcome to 115 West Delilah Road, a charming single-family home nestled in the heart of Pleasantville, NJ. Built in 1910, this historic residence offers 1,268 square feet of living space on a 4,670 square foot lot. The home features three spacious bedrooms and one and a half bathrooms, providing ample space for comfortable living. Includes FP, basement, and fenced in back yard. Situated in a somewhat walkable neighborhood residents can accomplish some errands on foot. The area offers convenient access to public transportation, with several bus lines nearby, and is in close proximity to Woodland Avenue Park, providing opportunities for outdoor recreation. This property presents a unique opportunity for those seeking a blend of historic charm and modern convenience in Pleasantville. With its classic architecture and prime location, 115 West Delilah Road is a place you can truly call home. Do not miss out on this opportunity! Come check this one out!