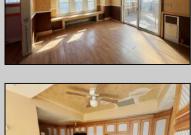

## **COMMENTS**

Welcome to 115 West Delilah Road, a charming single-family home nestled in the heart of Pleasantville, NJ. Built in 1910, this historic residence offers 1,268 square feet of living space on a 4,670 square foot lot. The home features three spacious bedrooms and one and a half bathrooms, providing ample space for comfortable living. Includes FP, basement, and fenced in back yard. Situated in a somewhat walkable neighborhood residents can accomplish some errands on foot. The area offers convenient access to public transportation, with several bus lines nearby, and is in close proximity to Woodland Avenue Park, providing opportunities for outdoor recreation. This property presents a unique opportunity for those seeking a blend of historic charm and modern convenience in Pleasantville. With its classic architecture and prime location, 115 West Delilah Road is a place you can truly call home. Do not miss out on this opportunity! Come check this one out!