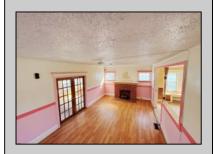

## **COMMENTS**

Welcome to 115 West Delilah Road, a charming single-family home nestled in the heart of Pleasantville, NJ. Built in 1910, this historic residence offers 1,268 square feet of living space on a 4,670 square foot lot. The home features three spacious bedrooms and one and a half bathrooms, providing ample space for comfortable living. Includes FP, basement, and fenced in back yard. Situated in a somewhat walkable neighborhood residents can accomplish some errands on foot. The area offers convenient access to public transportation, with several bus lines nearby, and is in close proximity to Woodland Avenue Park, providing opportunities for outdoor recreation. This property presents a unique opportunity for those seeking a blend of historic charm and modern convenience in Pleasantville. With its classic architecture and prime location, 115 West Delilah Road is a place you can truly call home. Do not miss out on this opportunity! Come check this one out!