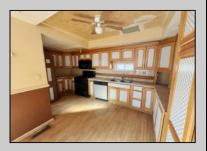

## **COMMENTS**

Welcome to 115 West Delilah Road, a charming single-family home nestled in the heart of Pleasantville, NJ. Built in 1910, this historic residence offers 1,268 square feet of living space on a 4,670 square foot lot. The home features three spacious bedrooms and one and a half bathrooms, providing ample space for comfortable living. Includes FP, basement, and fenced in back yard. Situated in a somewhat walkable neighborhood residents can accomplish some errands on foot. The area offers convenient access to public transportation, with several bus lines nearby, and is in close proximity to Woodland Avenue Park, providing opportunities for outdoor recreation. This property presents a unique opportunity for those seeking a blend of historic charm and modern convenience in Pleasantville. With its classic architecture and prime location, 115 West Delilah Road is a place you can truly call home. Do not miss out on this opportunity! Come check this one out!