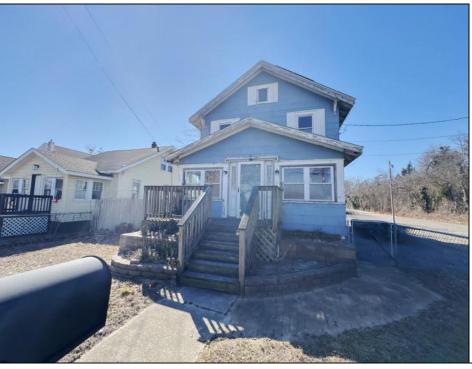

## **COMMENTS**

Welcome to 115 West Delilah Road, a charming single-family home nestled in the heart of Pleasantville, NJ. Built in 1910, this historic residence offers 1,268 square feet of living space on a 4,670 square foot lot. The home features three spacious bedrooms and one and a half bathrooms, providing ample space for comfortable living. Includes FP, basement, and fenced in back yard. Situated in a somewhat walkable neighborhood residents can accomplish some errands on foot. The area offers convenient access to public transportation, with several bus lines nearby, and is in close proximity to Woodland Avenue Park, providing opportunities for outdoor recreation. This property presents a unique opportunity for those seeking a blend of historic charm and modern convenience in Pleasantville. With its classic architecture and prime location, 115 West Delilah Road is a place you can truly call home. Do not miss out on this opportunity! Come check this one out!