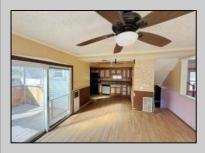

## **COMMENTS**

Welcome to 115 West Delilah Road, a charming single-family home nestled in the heart of Pleasantville, NJ. Built in 1910, this historic residence offers 1,268 square feet of living space on a 4,670 square foot lot. The home features three spacious bedrooms and one and a half bathrooms, providing ample space for comfortable living. Includes FP, basement, and fenced in back yard. Situated in a somewhat walkable neighborhood residents can accomplish some errands on foot. The area offers convenient access to public transportation, with several bus lines nearby, and is in close proximity to Woodland Avenue Park, providing opportunities for outdoor recreation. This property presents a unique opportunity for those seeking a blend of historic charm and modern convenience in Pleasantville. With its classic architecture and prime location, 115 West Delilah Road is a place you can truly call home. Do not miss out on this opportunity! Come check this one out!