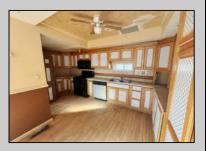

## **COMMENTS**

Welcome to 115 West Delilah Road, a charming single-family home nestled in the heart of Pleasantville, NJ. Built in 1910, this historic residence offers 1,268 square feet of living space on a 4,670 square foot lot. The home features three spacious bedrooms and one and a half bathrooms, providing ample space for comfortable living. Includes FP, basement, and fenced in back yard. Situated in a somewhat walkable neighborhood residents can accomplish some errands on foot. The area offers convenient access to public transportation, with several bus lines nearby, and is in close proximity to Woodland Avenue Park, providing opportunities for outdoor recreation. This property presents a unique opportunity for those seeking a blend of historic charm and modern convenience in Pleasantville. With its classic architecture and prime location, 115 West Delilah Road is a place you can truly call home. Do not miss out on this opportunity! Come check this one out!