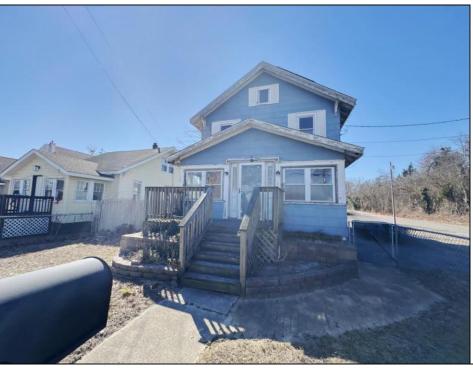

## **COMMENTS**

Welcome to 115 West Delilah Road, a charming single-family home nestled in the heart of Pleasantville, NJ. Built in 1910, this historic residence offers 1,268 square feet of living space on a 4,670 square foot lot. The home features three spacious bedrooms and one and a half bathrooms, providing ample space for comfortable living. Includes FP, basement, and fenced in back yard. Situated in a somewhat walkable neighborhood residents can accomplish some errands on foot. The area offers convenient access to public transportation, with several bus lines nearby, and is in close proximity to Woodland Avenue Park, providing opportunities for outdoor recreation. This property presents a unique opportunity for those seeking a blend of historic charm and modern convenience in Pleasantville. With its classic architecture and prime location, 115 West Delilah Road is a place you can truly call home. Do not miss out on this opportunity! Come check this one out!