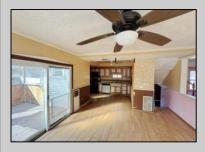

## **COMMENTS**

Welcome to 115 West Delilah Road, a charming single-family home nestled in the heart of Pleasantville, NJ. Built in 1910, this historic residence offers 1,268 square feet of living space on a 4,670 square foot lot. The home features three spacious bedrooms and one and a half bathrooms, providing ample space for comfortable living. Includes FP, basement, and fenced in back yard. Situated in a somewhat walkable neighborhood residents can accomplish some errands on foot. The area offers convenient access to public transportation, with several bus lines nearby, and is in close proximity to Woodland Avenue Park, providing opportunities for outdoor recreation. This property presents a unique opportunity for those seeking a blend of historic charm and modern convenience in Pleasantville. With its classic architecture and prime location, 115 West Delilah Road is a place you can truly call home. Do not miss out on this opportunity! Come check this one out!