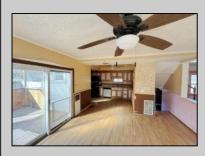

## COMMENTS

Welcome to 115 West Delilah Road, a charming single-family home nestled in the heart of Pleasantville, NJ. Built in 1910, this historic residence offers 1,268 square feet of living space on a 4,670 square foot lot. The home features three spacious bedrooms and one and a half bathrooms, providing ample space for comfortable living. Includes FP, basement, and fenced in back yard. Situated in a somewhat walkable neighborhood residents can accomplish some errands on foot. The area offers convenient access to public transportation, with several bus lines nearby, and is in close proximity to Woodland Avenue Park, providing opportunities for outdoor recreation. This property presents a unique opportunity for those seeking a blend of historic charm and modern convenience in Pleasantville. With its classic architecture and prime location, 115 West Delilah Road is a place you can truly call home. Do not miss out on this opportunity! Come check this one out!