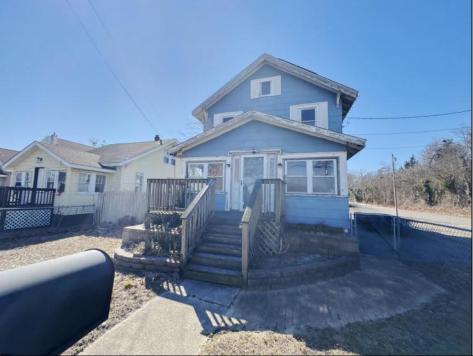

## COMMENTS

Welcome to 115 West Delilah Road, a charming single-family home nestled in the heart of Pleasantville, NJ. Built in 1910, this historic residence offers 1,268 square feet of living space on a 4,670 square foot lot. The home features three spacious bedrooms and one and a half bathrooms, providing ample space for comfortable living. Includes FP, basement, and fenced in back yard. Situated in a somewhat walkable neighborhood residents can accomplish some errands on foot. The area offers convenient access to public transportation, with several bus lines nearby, and is in close proximity to Woodland Avenue Park, providing opportunities for outdoor recreation. This property presents a unique opportunity for those seeking a blend of historic charm and modern convenience in Pleasantville. With its classic architecture and prime location, 115 West Delilah Road is a place you can truly call home. Do not miss out on this opportunity! Come check this one out!