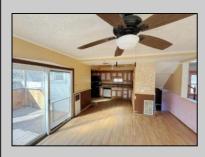

## COMMENTS

Welcome to 115 West Delilah Road, a charming single-family home nestled in the heart of Pleasantville, NJ. Built in 1910, this historic residence offers 1,268 square feet of living space on a 4,670 square foot lot. The home features three spacious bedrooms and one and a half bathrooms, providing ample space for comfortable living. Includes FP, basement, and fenced in back yard. Situated in a somewhat walkable neighborhood residents can accomplish some errands on foot. The area offers convenient access to public transportation, with several bus lines nearby, and is in close proximity to Woodland Avenue Park, providing opportunities for outdoor recreation. This property presents a unique opportunity for those seeking a blend of historic charm and modern convenience in Pleasantville. With its classic architecture and prime location, 115 West Delilah Road is a place you can truly call home. Do not miss out on this opportunity! Come check this one out!