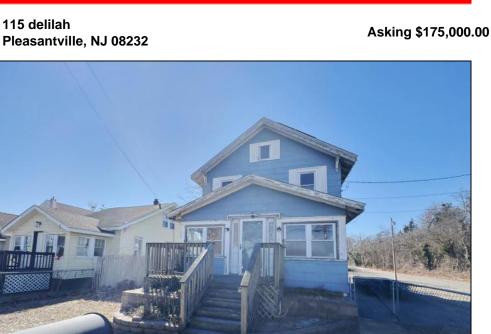

## COMMENTS

Welcome to 115 West Delilah Road, a charming single-family home nestled in the heart of Pleasantville, NJ. Built in 1910, this historic residence offers 1,268 square feet of living space on a 4,670 square foot lot. The home features three spacious bedrooms and one and a half bathrooms, providing ample space for comfortable living. Includes FP, basement, and fenced in back yard. Situated in a somewhat walkable neighborhood residents can accomplish some errands on foot. The area offers convenient access to public transportation, with several bus lines nearby, and is in close proximity to Woodland Avenue Park, providing opportunities for outdoor recreation. This property presents a unique opportunity for those seeking a blend of historic charm and modern convenience in Pleasantville. With its classic architecture and prime location, 115 West Delilah Road is a place you can truly call home. Do not miss out on this opportunity! Come check this one out!