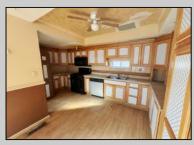

## COMMENTS

Welcome to 115 West Delilah Road, a charming single-family home nestled in the heart of Pleasantville, NJ. Built in 1910, this historic residence offers 1,268 square feet of living space on a 4,670 square foot lot. The home features three spacious bedrooms and one and a half bathrooms, providing ample space for comfortable living. Includes FP, basement, and fenced in back yard. Situated in a somewhat walkable neighborhood residents can accomplish some errands on foot. The area offers convenient access to public transportation, with several bus lines nearby, and is in close proximity to Woodland Avenue Park, providing opportunities for outdoor recreation. This property presents a unique opportunity for those seeking a blend of historic charm and modern convenience in Pleasantville. With its classic architecture and prime location, 115 West Delilah Road is a place you can truly call home. Do not miss out on this opportunity! Come check this one out!