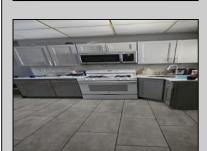

| PROPERTY DETAILS                                              |                       |                              |                                                                   |
|---------------------------------------------------------------|-----------------------|------------------------------|-------------------------------------------------------------------|
| OutsideFeatures<br>Curbs<br>Fenced Yard<br>Porch<br>Sidewalks | ParkingGarage<br>None | OtherRooms<br>Eat In Kitchen | Basement<br>6 Ft. or More Head<br>Room<br>Full<br>Inside Entrance |
| Heating<br>Baseboard                                          | HotWater<br>Gas       | Water<br>Public              | Sewer<br>Public Sewer                                             |